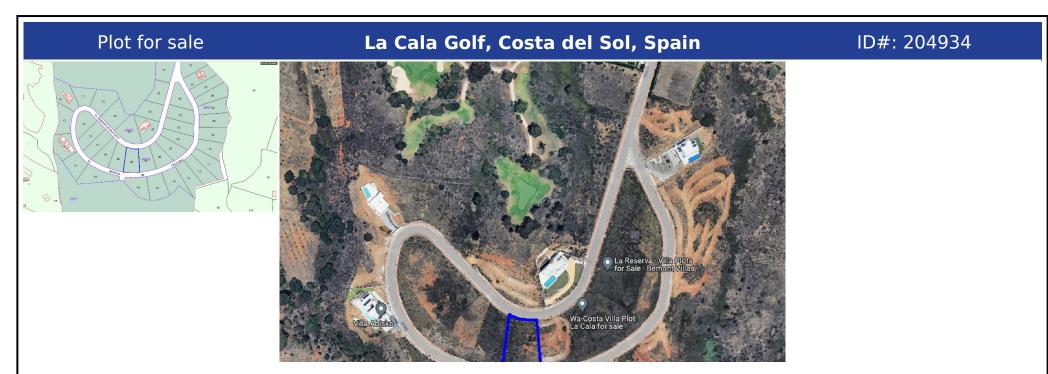

## **Description:**

Fabulous south facing plot with stunning sea and mountain views in Reserva de Cala Golf street, La Cala Golf, Mijas Costa. Urban characteristics of the plot (1.415m2): Qualified for single-family residential villas Urban classification: Urban land. Ordered Zoning: AIS Permitted use: Residential Isolated Buildability: 35% (Maximum surface occupancy 495 m<sup>2</sup>) Perimeter building rules: 3m to the street and other boundaries. Allowed heights: 2 fl...

• Bedrooms: 0 | • Bathrooms: 0 | • Plot: 1,415 m<sup>2</sup> | • Orientation: South, Southeast, Southwest | • View type: Mountain, Panoramic, Sea

General: Close to golf, Close To Town, Condition Excellent