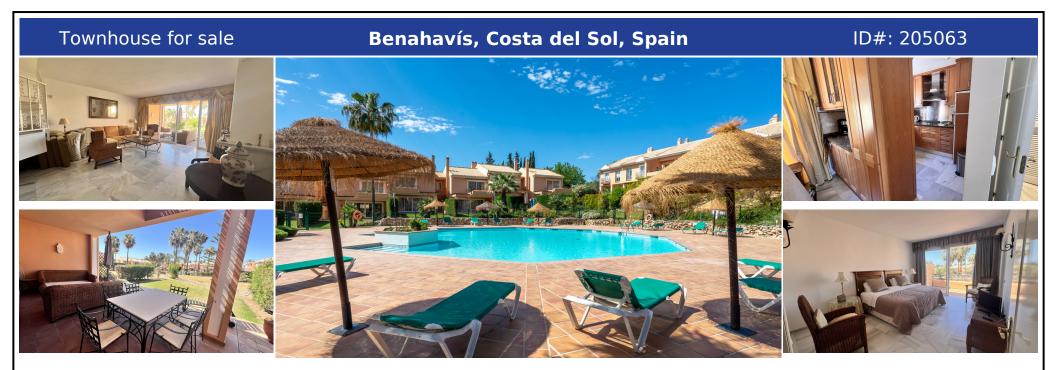

## **Description:**

LARGE THREE BEDROOM TOWNHOUSE FOR SALE IN EL PARAISO This lovely three-bedroom Townhouse is located in Paraiso Park, an excellent community of only 36 houses nestled in over 27.000m2 of communal gardens, next to Atalaya Golf course and is conveniently positioned close to the Commercial Centre of Diana Park with many shops, bars and restaurants. The House is built on two levels, the ground floor comprises of a good-sized living room with fir...

• Bedrooms: 3 | • Bathrooms: 3 | • Build: 176 m<sup>2</sup> | • Terrace: 61 m<sup>2</sup> | • Orientation: West | • View type: Garden, Urban

General: Air Conditioning, Close To Schools, Close to shops, Close To Town, Condition Good, Covered terrace, Double glass, Fitted Wardrobes, Fully equipped kitchen, Furnished (No), Garden (Shared), Parking covered, Pool Communal, Private terrace