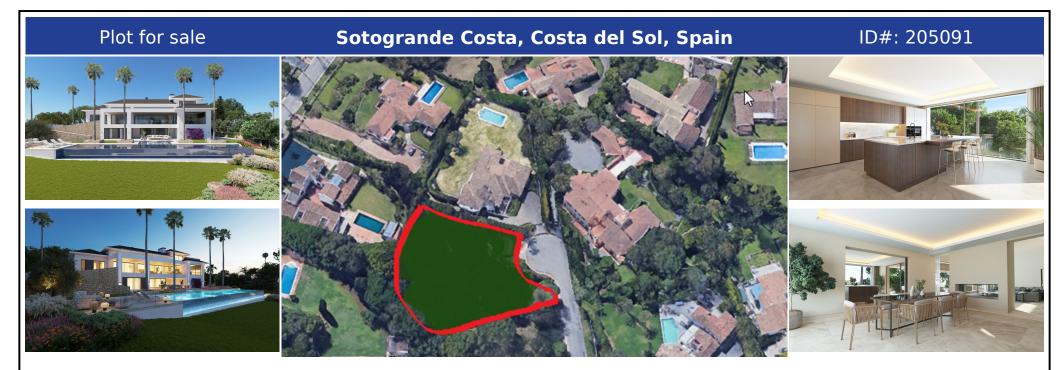

## **Description:**

Introducing an exclusive opportunity in the prestigious Sotogrande urbanization, in the coveted location of Kings and Queens. This 2301m2 plot of land offers the perfect canvas to build your dream home. Included is a project designed by the renowned architectural firm Benjumea, for a 1150m2 villa. The property will boast five bedrooms with their own bathrooms, as well as multiple spaces designed to provide different atmospheres and comforts...

• Bedrooms: 0 | • Bathrooms: 0 | • Plot: 2,301 m<sup>2</sup> | • Orientation: Northeast, Southeast |

**General:** Close to port, Close To Sea, Close To Town, Condition Excellent, Pool Private

€1,895,000