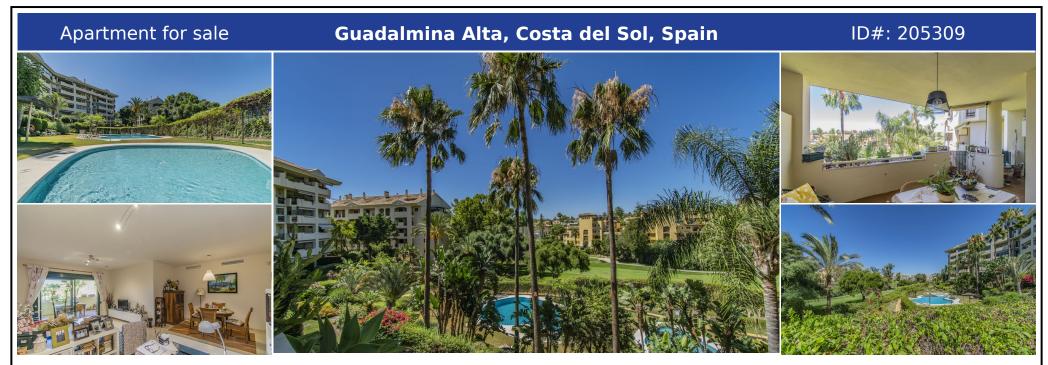

## **Description:**

FIRST LINE GOLF IN GUADALMINA Magnificent opportunity on the first line of gold, in the exclusive area of Guadalmina, next to San Pedro Alcántara, the shopping center and all services, just a few minutes from Puerto Banus. Spacious apartment on the middle floor, consisting of two bedrooms, two bathrooms, large living room with separate kitchen with laundry room and south-facing terrace. Includes garage space. The property is located wit...

• Bedrooms: 2 | • Bathrooms: 2 | • Build: 120 m<sup>2</sup> | • Terrace: 23 m<sup>2</sup> | • Orientation: South | • View type: Garden, Golf, Pool

General: Air Conditioning, Children's Pool, Close to golf, Close to shops, Close To Town, Cold A/C, Condition Excellent, Covered terrace, Electricity, Entry phone, Fitted Wardrobes, Fully equipped kitchen, Furnished (No), Garage, Garden (Shared), Gated Complex, Hot A/C, Lift, Parking communal, Parking private, Pool Communal, Private terrace, Security 24/24