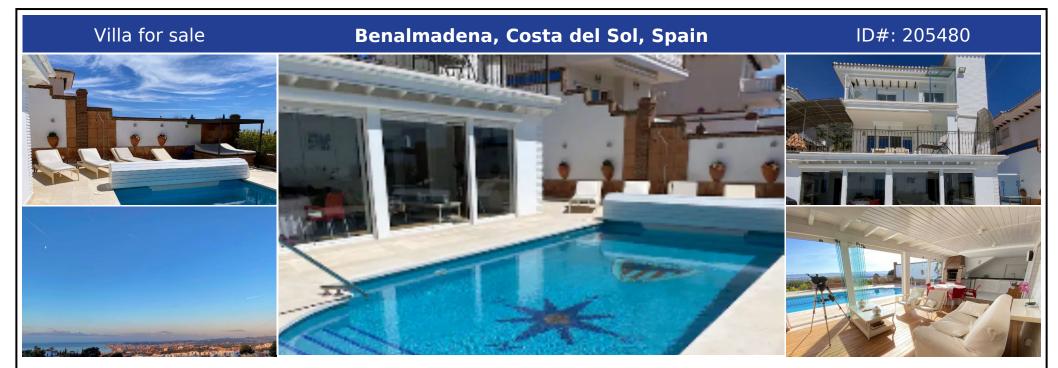

## **Description:**

This magnificent Villa is situated in the sort after area of La Capellania, Benalmadena. It is light and bright with amazing views along the Coast and across to Africa. This really must be seen. Sprawling across 321m2 living space with a sun drenched south facing plot of 717m2. This villa offers unparalleled comfort. And is in a secure gated community of just 3 villas. It boosts 4 large bedroom, 4 bathrooms plus an independent separate a...

• Bedrooms: 5 | • Bathrooms: 6 | • Build: 321 m<sup>2</sup> | • Orientation: South | • View type: Countryside, Mountain, Pool, Port, Sea

**General:** Air Conditioning, Alarm system, Close to golf, Close to port, Close to shops, Cold A/C, Condition Excellent, Covered terrace, Electricity, Entry phone, Fireplace, Fitted Wardrobes, Fully equipped kitchen, Furnished (option), Garage, Garden (Private), Gated Complex, Hot A/C, Lift, Near transport, Parking covered, Parking street, Parking underground, Pool Private