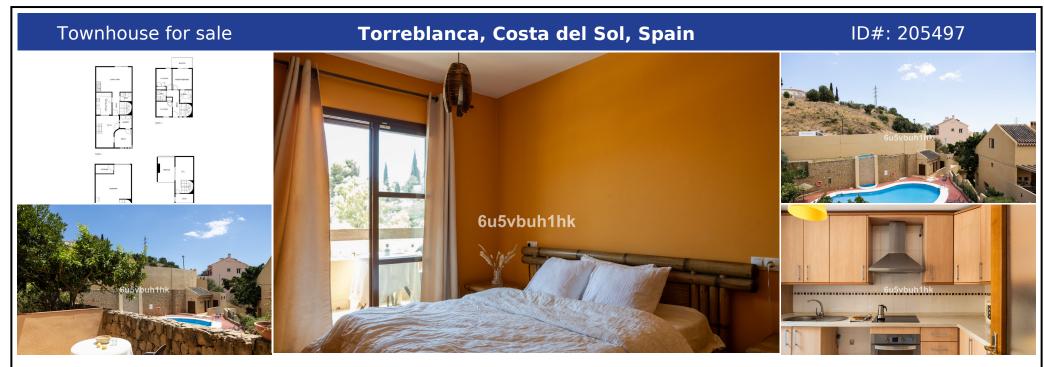

## **Description:**

This southwest-facing house is in a fully private residential complex with three phases in the upper part of Torreblanca. The natural, tranquil, and elevated environment provides beautiful views. While the house requires some maintenance, it is in good condition and ready for a family to give it the necessary care and attention. The property has a total of 212.70 m², divided into four floors. It features 3 bedrooms, an attic, 2 bathrooms, a...

• Bedrooms: 4 | • Bathrooms: 2 | • Build: 217 m<sup>2</sup> | • View type: Countryside, Garden, Mountain, Panoramic, Pool, Sea, Urban

General: Covered terrace, Fireplace, Fitted Wardrobes, Pool Communal, Pool Private, Private terrace, Solarium