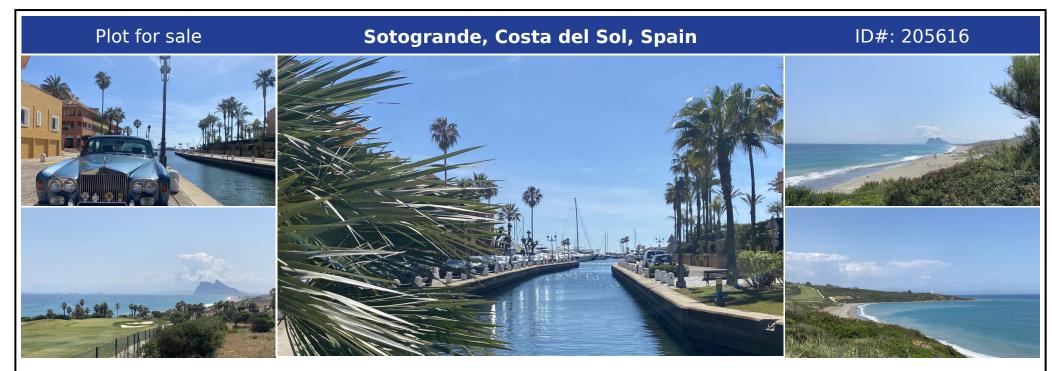

## **Description:**

Building land in La Réserva de Sotogrande, Cádiz - Costa Del Sol Building plot of 2,117 m2 with panoramic views of the sea and several prestigious golf courses. Buildable area of 530 m2. Located in the prestigious urbanization of "La Reserva de Sotogrande", just 5 minutes by car from magnificent beaches and numerous golf courses, some of them very important, such as "Valderrama", one of the...