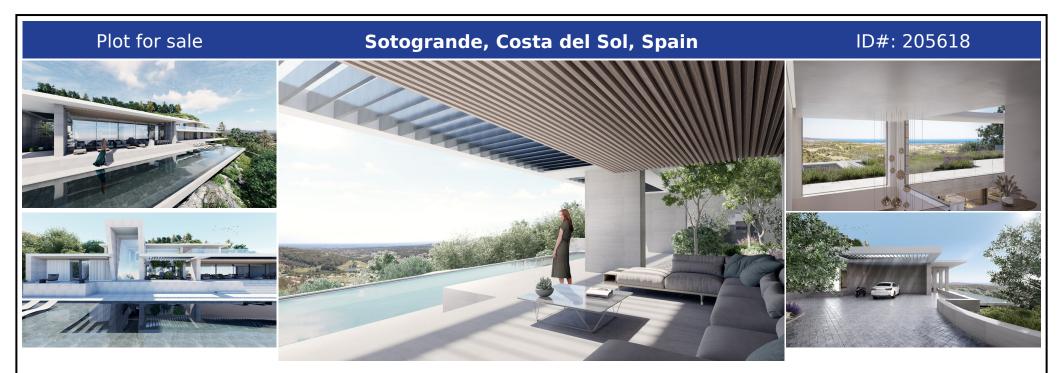

## **Description:**

Building plot of 8,359 m2 with panoramic views of the sea and several prestigious golf courses. Building area of 2,507.70 m2. Located in the prestigious urbanization of "La Reserva de Sotogrande", just 5 minutes by car from magnificent beaches and numerous golf courses, some of them very important, such as "Valderrama", one of the best known in the world! world and ranked best course in contin...

• Bedrooms: 0 | • Bathrooms: 0 | • Build: 2,507 m<sup>2</sup> | • Orientation: South | • View type: Beach, Golf, Mountain, Panoramic, Port, Sea

**General:** Close to golf, Cold A/C, Condition Excellent, Electric Blinds, Fitted Wardrobes, Frontline golf, Garden (Private), Gated Complex, Hot A/C, Pool Private, Port, Solarium, Utility Room