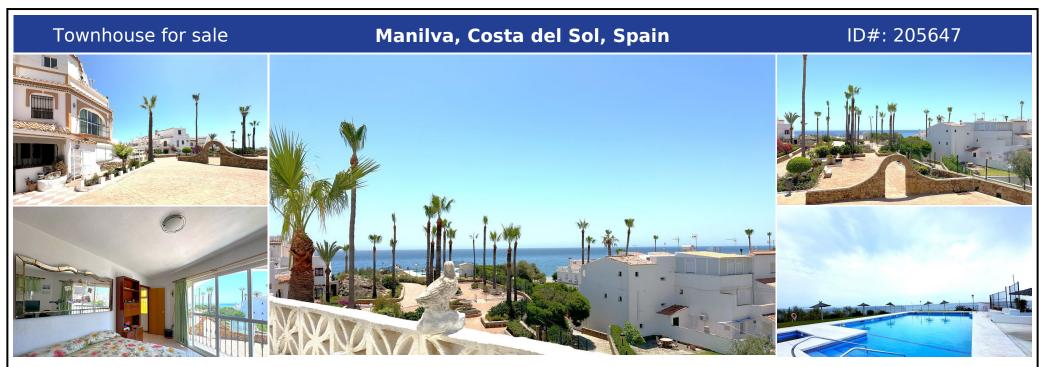

## **Description:**

FANTASTIC CORNER TOWNHOUSE NEXT TO THE SEA. Located in Manilva Costa, inside a peaceful frontline beach complex, the urbanization is connected to the wonderful promenade that connects the entire Costa del Sol, allowing easy access to various beach bars and the picturesque port of La Duquesa, with its excellent restaurants and various leisure options, all just a few meters from the house. This house, distributed over 3 floors, with 4 bedrooms a...

• Bedrooms: 3 | • Bathrooms: 3 | • Build: 113 m<sup>2</sup> | • Terrace: 20 m<sup>2</sup> | • Orientation: South | • View type: Garden, Sea

General: Beachfront, Close To Schools, Close To Town, Condition Good, Covered terrace, Electricity, Ensuite Bathroom, Fully equipped kitchen, Furnished (option), Garage, Garden (Shared), Gated Complex, Pool Communal, Private terrace, Renovation Required, Telephone, Urbanisation, Utility Room