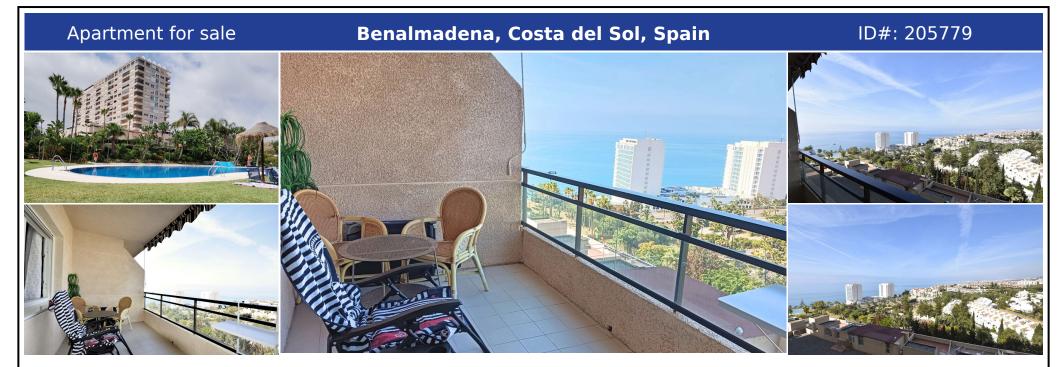

## **Description:**

Apartment with spectacular views in Benalmádena! Located in a modern complex, it is the dream of any lover of the sea and the sun. With panoramic sea views from its terrace and a privileged location close to transport, shops, restaurants and beach bars, it offers the perfect combination of comfort and entertainment. In addition, the private urbanization guarantees security with surveillance cameras and community parking. With beautiful garden...

• Bedrooms: 2 | • Bathrooms: 2 | • Build: 107 m² | • Terrace: 8 m² | • Orientation: Southwest | • View type: Panoramic, Sea

General: Air Conditioning, Beachfront, Close To Marina, Close To Sea, Condition Excellent, Electricity, Entry phone, Fully equipped kitchen, Garden (Shared), Gated Complex, Lift, Near transport, Parking communal, Pool Communal, Private terrace, Telephone, Tennis Court, Urbanisation