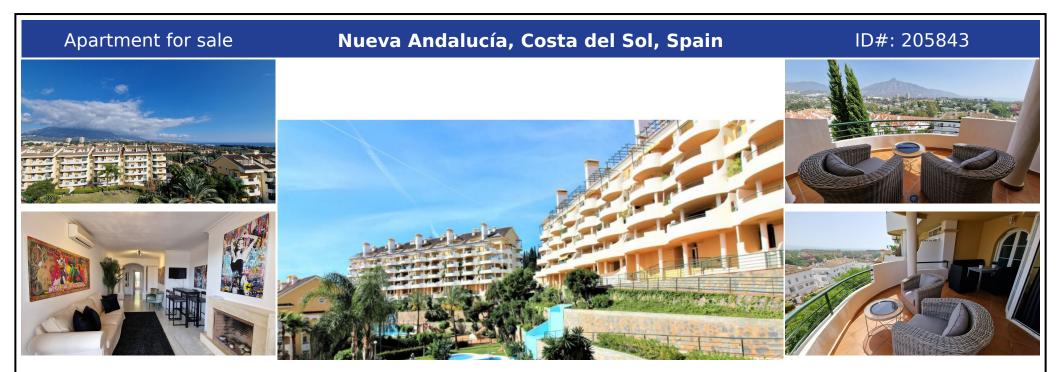

## **Description:**

\*\*Stunning 2-Bedroom Apartment with Panoramic Views in Puerto Banus<sup>\*\*</sup> Discover your dream home with this exquisite 2-bedroom, 2-bathroom apartment, perfectly situated within walking distance to the vibrant Puerto Banus. Boasting breathtaking panoramic views of both the sea and mountains, this residence offers a blend of luxury and convenience. The spacious living room opens up to a large terrace, perfect for enjoying the serene surroundings. T...

• Bedrooms: 2 | • Bathrooms: 2 | • Build: 100 m<sup>2</sup> | • Terrace: 20 m<sup>2</sup> | • Orientation: East | • View type: Mountain, Panoramic, Sea

General: Air Conditioning, Close to port, Close To Sea, Close to shops, Cold A/C, Condition Good, Covered terrace, Electricity, Fireplace, Fitted Wardrobes, Fully equipped kitchen, Furnished (option), Garden (Shared), Gated Complex, Hot A/C, Lift, Near transport, Parking underground, Pool Communal, Security 24/24