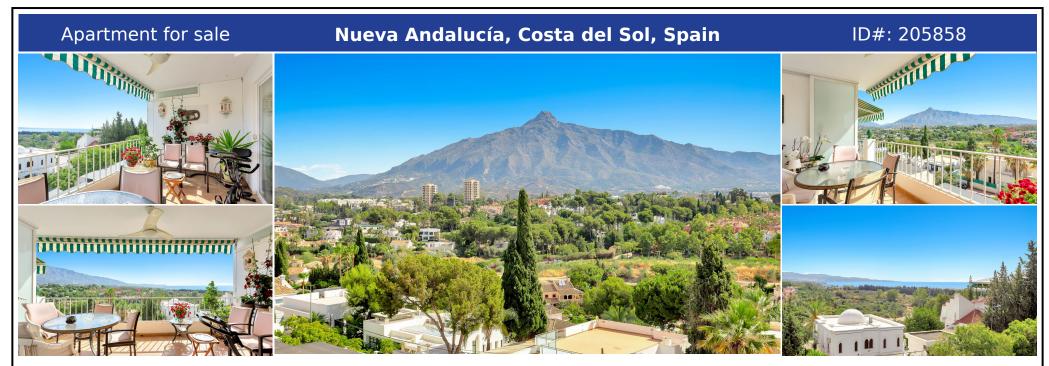

## **Description:**

Heart of Nueva Andalucia? This is it. A wonderful opportunity to live within walking distance of Puerto Banus and the beach whilst benefitting from incredible views across the coast of Marbella, la Concha and the Mediterranean Sea. Located in the very heart of Nueva Andalucia, this unique complex is tucked away behind secure automated gates right next to Centro plaza. With a fully private underground allocated garage, and an elevator which t...

• Bedrooms: 3 | • Bathrooms: 2 | • Build: 130 m<sup>2</sup> | • Terrace: 17 m<sup>2</sup> | • Orientation: East | • View type: Countryside, Mountain, Panoramic, Sea, Street

General: Air Conditioning, Close to shops, Condition Fair, Covered terrace, Electricity, Entry phone, Floors (Marble), Furnished (No), Garden (Shared), Gated Complex, Lift, Parking More Than One, Parking underground, Pool Communal, Private terrace, Urbanisation