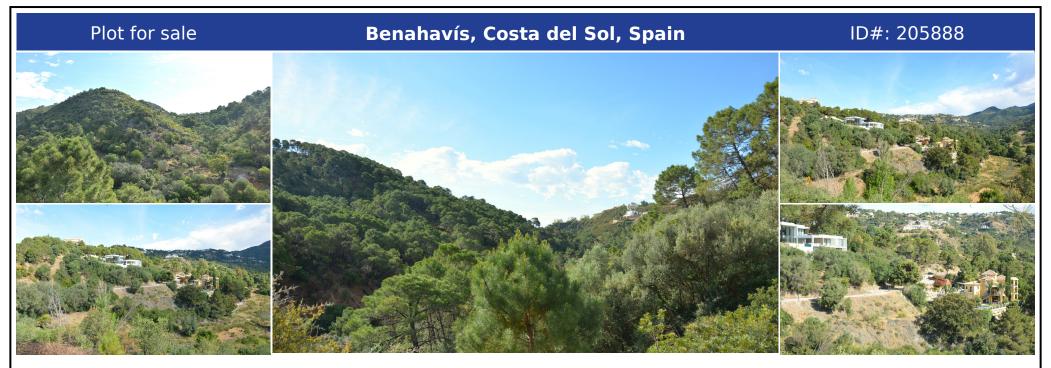

## **Description:**

Residential plot in Montemayor embraced by incredible nature and bathed in silence and the singing of birds. Located atop the hills of Benahavis, within the natural enclave of the Monte Mayor Valley, plot A15, spanning 2,400 square meters with a maximum building capacity of 292,80 square meters, gazes upon one of the splendid vistas offered by the southern Mediterranean landscape, ideal for constructing a residence that seamlessly integrates ...