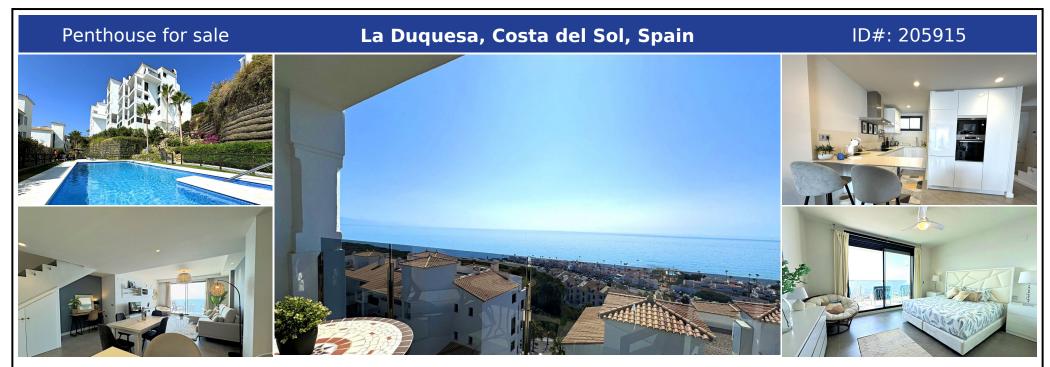

## **Description:**

NEW APARTMENT WITH FABULOUS SEA VIEWS. Located in the exclusive area of La Paloma de Manilva, this recently built duplex apartment offers luxury and comfort just 200 meters from the stunning crystal-clear beaches of Manilva. With a built area of 130 m<sup>2</sup> and 18 m<sup>2</sup> of glass-enclosed terraces, this 2022 property is presented in perfect condition and comes fully furnished, ready to become your new home. The apartment features two spacious bedroo...

• Bedrooms: 2 | • Bathrooms: 3 | • Build: 130 m<sup>2</sup> | • Terrace: 18 m<sup>2</sup> | • Orientation: Southeast | • View type: Beach, Countryside, Mountain, Panoramic, Sea, Urban

General: Air Conditioning, Central Heating, Children's Pool, Close to golf, Close to port, Close to shops, Cold A/C, Condition Excellent, Covered terrace, Electric Blinds, Electricity, Entry phone, Fitted Wardrobes, Fully equipped kitchen, Furnished, Furnished (option), Garage, Garden (Shared),