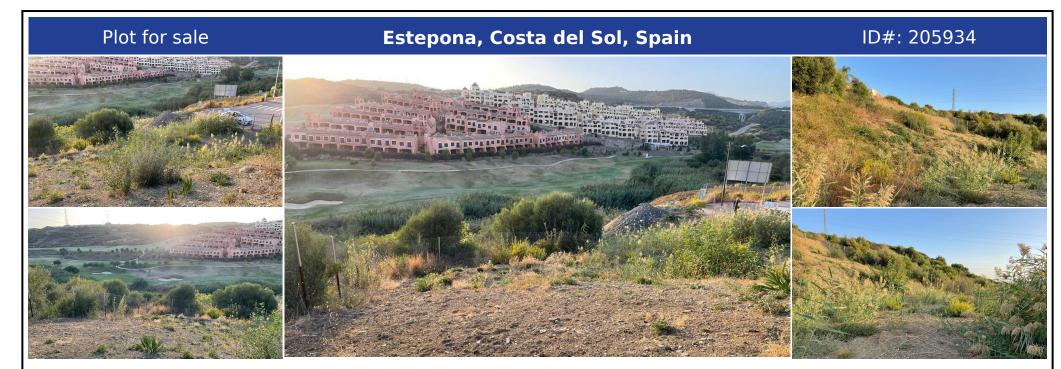

## **Description:**

Welcome to the ultimate destination for golf and luxury enthusiasts. This exclusive 1000 m2 plot, with perfect southwest orientation, ensures sunlight all day and is located at the end of a private road, promising absolute privacy and tranquility. Surrounded by panoramic views of the golf course, this place offers a spectacular setting to build the luxury villa of your dreams, combining peace, serenity, and natural beauty. This plot is not ju...

• Bedrooms: 0 | • Bathrooms: 0 | • Plot: 1,000 m² | • Orientation: Southwest | • View type: Countryside, Forest, Golf, Mountain, Panoramic, Sea

**General:** Condition Excellent, Urbanisation