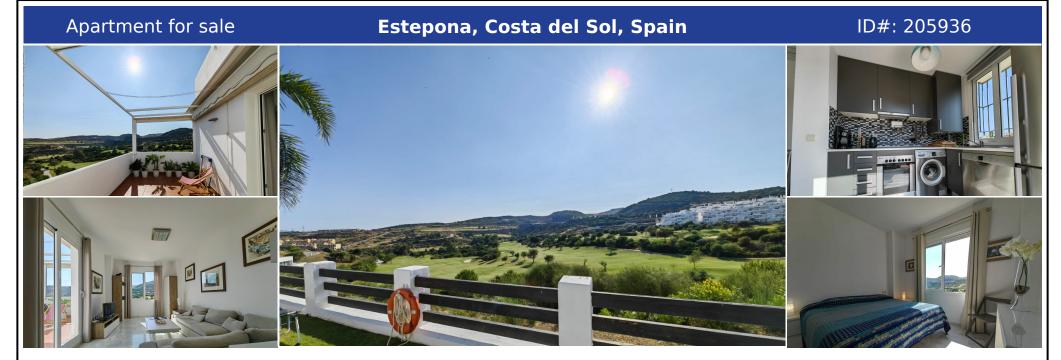

## **Description:**

Stunning South-West Facing 2 Bedroom Apartment in Valle Romano Discover the perfect blend of luxury and comfort in this modern middle-floor apartment located in the prestigious Valle Romano. This stunning south-west facing property offers breathtaking panoramic views of the golf course, the sparkling Mediterranean Sea, and the majestic mountain Key Features: - Bedrooms: 2 - Bathrooms: 2 (including one ensuite) - Kitchen: Open plan - Living ...

• Bedrooms: 2 | • Bathrooms: 2 | • Build: 89 m<sup>2</sup> | • Terrace: 14 m<sup>2</sup> | • Orientation: South, Southwest, West | • View type: Countryside, Garden, Golf, Mountain, Panoramic, Sea

General: Air Conditioning, Close To Sea, Close to shops, Close To Town, Cold A/C, Condition Excellent, Electricity, Entry phone, Fitted Wardrobes, Fully equipped kitchen, Furnished, Garden (Shared), Gated Complex, Hot A/C, Lift, Near transport, Parking private, Parking underground, Pool