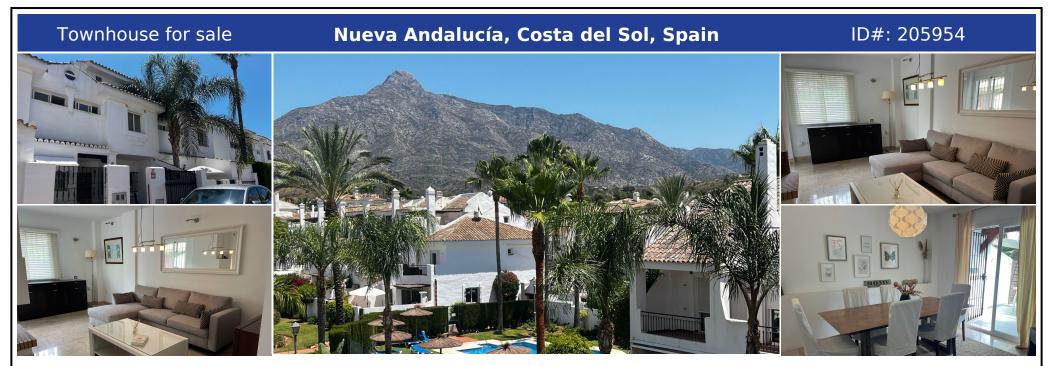

## **Description:**

RENTED AND GENERATING A 4.4% YIELD PER ANNUM. Stunning property in a super location convenient for walking to Aloha College, Puerto Banus, Dama de Noche Golf, local shops and restaurants. A very popular location for families and investors. This house has 4 bedrooms spread over 3 floors and is in a very good condition with a reformed new modern kitchen. At the front of the house you will find parking for a car behind an electric gate and a...

• Bedrooms: 4 | • Bathrooms: 3 | • Build: 146 m<sup>2</sup> | • Terrace: 25 m<sup>2</sup> | • Orientation: East, Southeast | • View type: Garden, Mountain, Panoramic

General: Air Conditioning, Alarm system, Cheap, Close to port, Close To Sea, Close to shops, Cold A/C, Condition Excellent, Ensuite Bathroom, Entry phone, Fireplace, Fitted Wardrobes, Fully equipped kitchen, Furnished (No), Garden (Private), Garden (Shared), Hot A/C, Parking private, Pool Communal, Private terrace