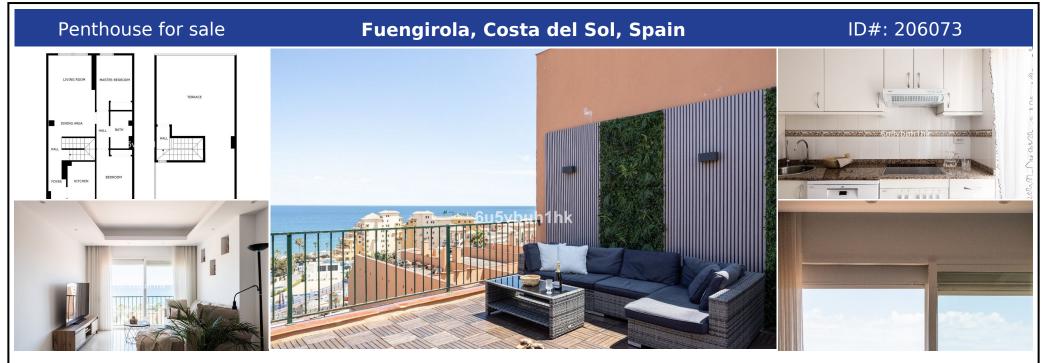

## **Description:**

This superb penthouse apartment in the popular Playamar complex located just 500 metres from El Castillo beach is very bright and spacious. The apartment has a large living room with lots of natural light from its floor to ceiling windows which look directly out to the sea, but the real wow factor about this penthouse is the large roof terrace with fabulous sea and mountain views. Here you can relax and have a barbecue with family or friends, ...

• Bedrooms: 2 | • Bathrooms: 1 | • Build: 149 m<sup>2</sup> | • View type: Garden, Mountain, Panoramic, Pool, Sea, Urban

General: Air Conditioning, Alarm system, Close to port, Close to shops, Close To Town, Furnished, Lift, Near transport, Private terrace, Solarium