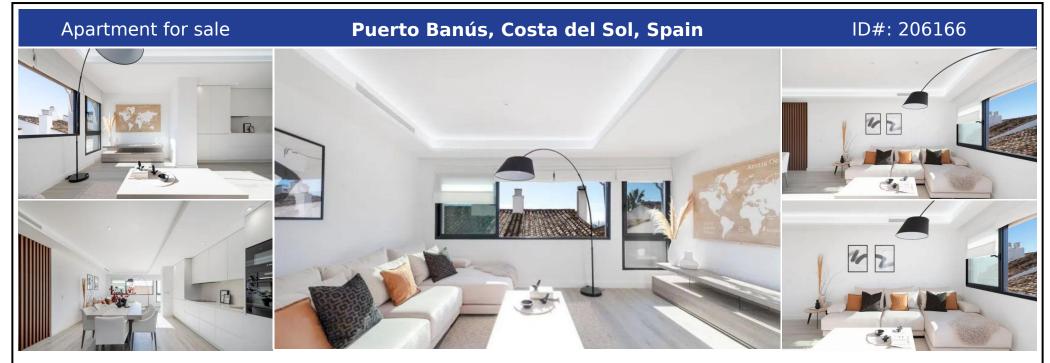

## **Description:**

Middle Floor Apartment, Puerto Banús, Costa del Sol. 3 Bedrooms, 3 Bathrooms, Built 125 m². Setting: Commercial Area, Beachside, Port, Close To Port, Close To Shops, Close To Sea, Close To Schools, Marina, Close To Marina. Orientation: South. Condition: Excellent. Climate Control: Air Conditioning, Hot A/C, Cold A/C. Views: Port. Features: Fitted Wardrobes, Near Transport, Utility Room, Ensuite Bathroom, Double Glazing, Courtesy Bus, ...

• Bedrooms: 3 | • Bathrooms: 3 | • Build: 125 m<sup>2</sup> | • Orientation: South | • View type: Port

**General:** Air Conditioning, Beachside, Close to port, Cold A/C, Condition Excellent, Ensuite Bathroom, Fitted Wardrobes, Fully equipped kitchen, Furnished, Garage, Hot A/C, Near transport, Parking covered, Parking private, Parking underground, Port, Utility Room