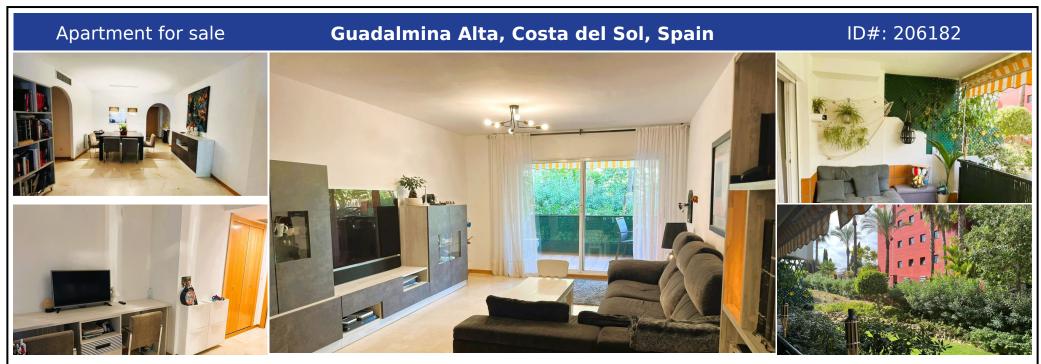

## **Description:**

Ground Floor Apartment Next to Barceló Hotel in Guadalmina Alta We present this magnificent ground floor apartment located in the prestigious Campos de Guadalmina urbanization, adjacent to the Guadalmina golf course and just a 10-minute walk from San Pedro de Alcántara. With a prime location, this apartment offers the perfect combination of tranquility and convenience, making it ideal for families. Property Features: Bedrooms: 2 Bathrooms...

• Bedrooms: 2 | • Bathrooms: 2 | • Build: 96 m<sup>2</sup> | • Terrace: 25 m<sup>2</sup> | • Orientation: Northwest | • View type: Garden

General: Air Conditioning, Close to golf, Close To Schools, Close To Town, Condition Good, Covered terrace, Electricity, Fitted Wardrobes, Fully equipped kitchen, Furnished (partially), Garden (Shared), Gas, Gated Complex, Lift, Near transport, Parking covered, Parking private, Parking underground, Pool Communal, Telephone