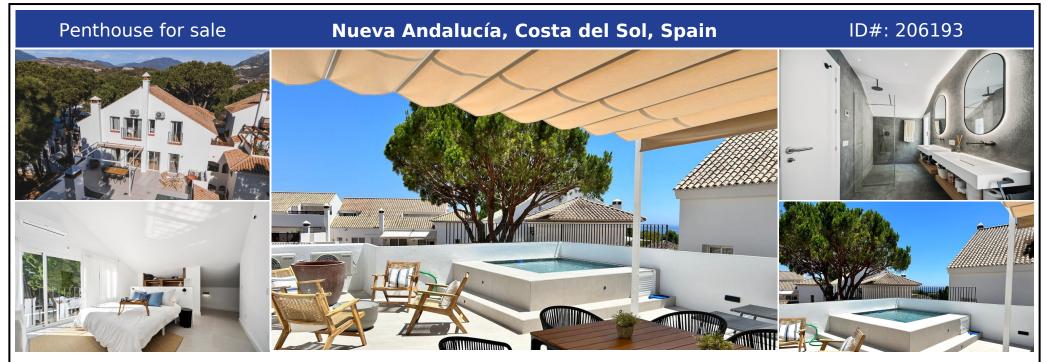

## **Description:**

Brand new to the the market and completely renovated to the very highest standard. Located in a gated community within the bustling neighbourhood of Aloha. This south facing duplex penthouse has 4 bedroom and 3 bathrooms. This stunning property features 160m2 interior space with an extensive terrace of 60m2. And it's own small private pool! On top it features beautiful sea and garden views. The property has a large open plan dining/livin...

• Bedrooms: 4 | • Bathrooms: 3 | • Build: 160 m<sup>2</sup> | • Terrace: 60 m<sup>2</sup> | • Orientation: South | • View type: Countryside, Garden, Panoramic, Sea

General: Air Conditioning, Close To Schools, Close to shops, Close To Town, Condition Excellent, Covered terrace, Fitted Wardrobes, Fully equipped kitchen, Furnished, Garden (Shared), Lift, Pool Private, Private terrace, Recently Refurbished, Recently Renovated