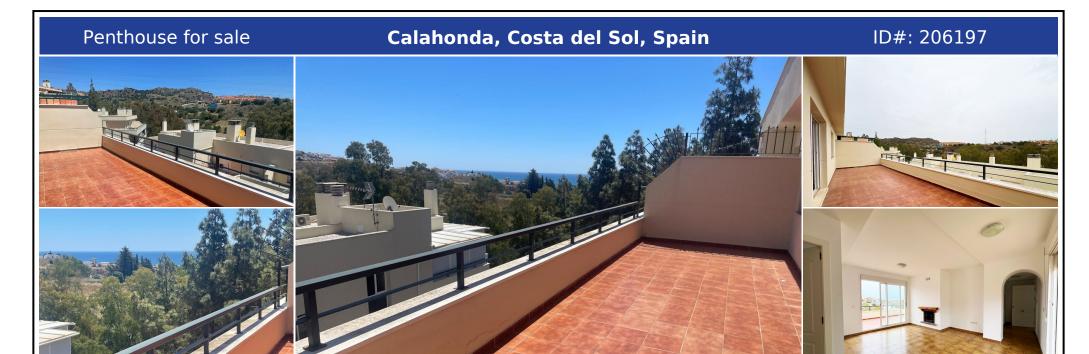

## **Description:**

Located in the beautiful area of Calahonda, this charming penthouse offers spectacular views of both the sea and the mountains. Its excellent location places it just 1200 meters from the beach and a mere 500 meters from a variety of restaurants and shops, ensuring all conveniences are just a short walk away. The apartment is characterized by its brightness and cozy atmosphere, ideal for enjoying the tranquility of a serene community. This pe...

• Bedrooms: 1 | • Bathrooms: 1 | • Build: 90 m² | • Terrace: 15 m² | • Orientation: South, Southeast | • View type: Mountain, Sea

General: Central Heating, Close to golf, Close to shops, Condition Good, Electricity, Entry phone, Fitted Wardrobes, Fully equipped kitchen, Furnished (No), Garage, Garden (Shared), Gated Complex, Lift, Near transport, Parking underground, Pool Communal, Private terrace, Suburban