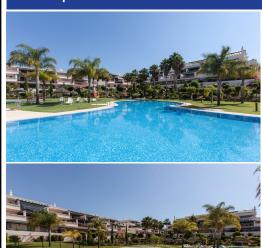

## Nueva Andalucía, Costa del Sol, Spain

## **Description:**

Extra large ample and bright corner apartment in the sought after complex in nueva and alucia just across the road from Puerto Banus. The property has two bedrooms, two bathrooms, living-dining, large kitchen and a full wrap round terrace with views to gardens as well as street. This property offers much potential as is it is corner and larger than the usual two bedroom apartments in the complex, plenty terrace space. Includes alocated garage s...

• Bedrooms: 2 | • Bathrooms: 2 | • Build: 128 m² | • Terrace: 35 m² | • Orientation: Southeast | • View type: Garden, Street, Urban

General: Air Conditioning, Bargain, Close to golf, Close to port, Close to shops, Cold A/C, Condition Good, Covered terrace, Electricity, Entry phone, Fitted Wardrobes, Fully equipped kitchen, Furnished (No), Garage, Garden (Shared), Gated Complex, Hot A/C, Lift, Near transport, Parking covered, Parking private, Parking underground, Pool Communal, Safe