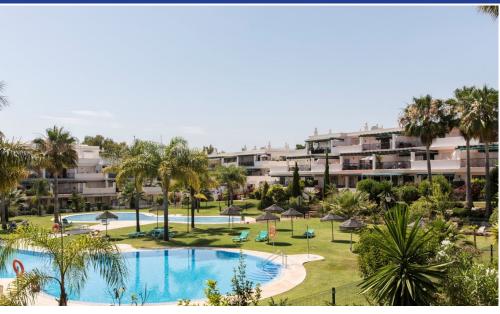

## Nueva Andalucía, Costa del Sol, Spain

## **Description:**

Extra large ample and bright corner apartment in the sought after complex in nueva and alucia just across the road from Puerto Banus. The property has two bedrooms, two bathrooms, living-dining, large kitchen and a full wrap round terrace with views to gardens as well as street. This property offers much potential as is it is corner and larger than the usual two bedroom apartments in the complex, plenty terrace space. Includes alocated garage s...

• Bedrooms: 2 | • Bathrooms: 2 | • Build: 128 m² | • Terrace: 35 m² | • Orientation: Southeast | • View type: Garden, Street, Urban

General: Air Conditioning, Bargain, Close to golf, Close to port, Close to shops, Cold A/C, Condition Good, Covered terrace, Electricity, Entry phone, Fitted Wardrobes, Fully equipped kitchen, Furnished (No), Garage, Garden (Shared), Gated Complex, Hot A/C, Lift, Near transport, Parking covered, Parking private, Parking underground, Pool Communal, Safe