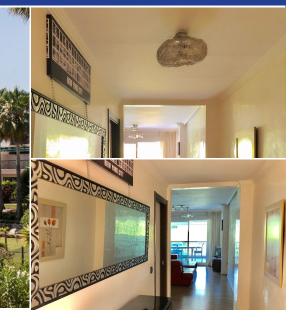

## **Description:**

Extra large ample and bright corner apartment in the sought after complex in nueva and alucia just across the road from Puerto Banus. The property has two bedrooms, two bathrooms, living-dining, large kitchen and a full wrap round terrace with views to gardens as well as street. This property offers much potential as is it is corner and larger than the usual two bedroom apartments in the complex, plenty terrace space. Includes alocated garage s...

• Bedrooms: 2 | • Bathrooms: 2 | • Build: 128 m² | • Terrace: 35 m² | • Orientation: Southeast | • View type: Garden, Street, Urban

General: Air Conditioning, Bargain, Close to golf, Close to port, Close to shops, Cold A/C, Condition Good, Covered terrace, Electricity, Entry phone, Fitted Wardrobes, Fully equipped kitchen, Furnished (No), Garage, Garden (Shared), Gated Complex, Hot A/C, Lift, Near transport, Parking covered, Parking private, Parking underground, Pool Communal, Safe