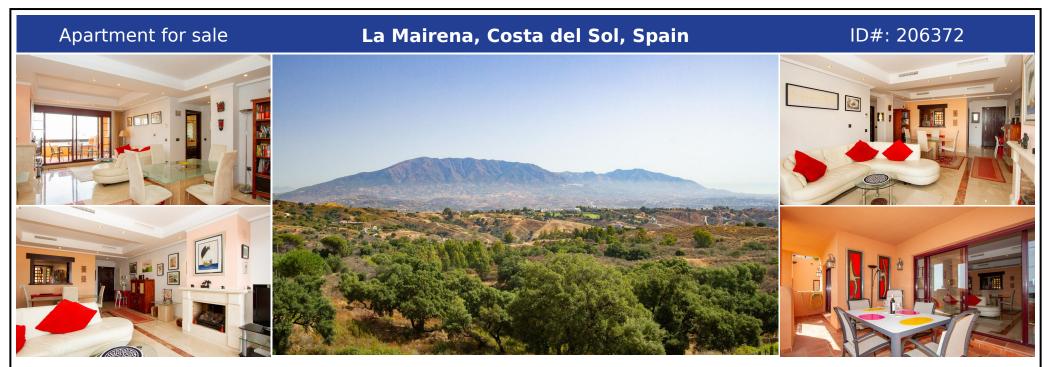

## **Description:**

Superb front line middle floor two bedroom apartment with spectacular panoramic views to sea and mountains. This is a truly wonderful apartment in immaculate condition throughout and with quality fixtures and fittings. Set in sub tropical gardens on a very highly regarded urbanisation. Consists of two large bedrooms one with en suite, family bathroom, fully fitted kitchen and utility, large lounge leading on to the beautiful terrace. Garage a...

• Bedrooms: 2 | • Bathrooms: 2 | • Build: 110 m<sup>2</sup> | • Terrace: 25 m<sup>2</sup> | • Orientation: East | • View type: Panoramic, Sea

General: Air Conditioning, Alarm system, Children's Pool, Cold A/C, Condition Excellent, Covered terrace, Electric Blinds, Electricity, Entry phone, Fireplace, Fitted Wardrobes, Fully equipped kitchen, Furnished, Garden (Shared), Gated Complex, Hot A/C, Lift, Parking communal, Parking underground, Pool Communal, Private terrace, Telephone