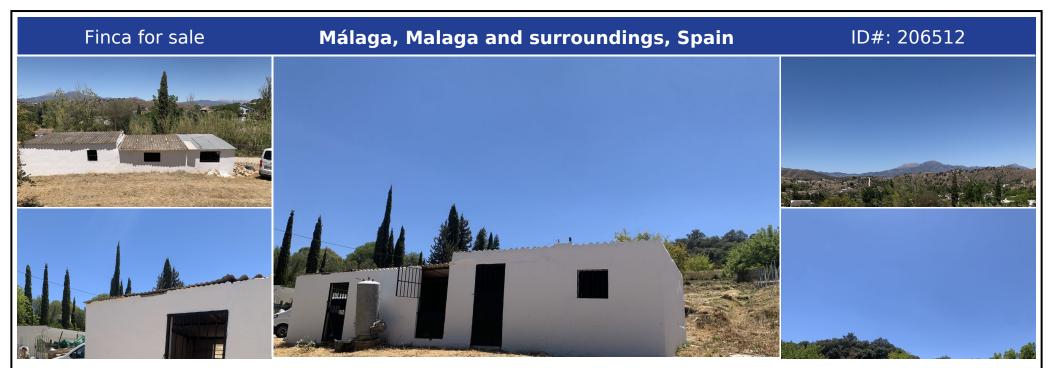

## **Description:**

For sale: rustic property in Valdeperales, Coín. With 2,000 square meters of gently sloping land and a 60 square meter structure, this property offers tranquility and the opportunity for customization. Located in a prime area of Coín, the property has easy access and is close to essential services. It has a water supply, which is necessary for maintaining the land. The existing 60 square meter structure is ideal for a renovation project, w...

• Bedrooms: 1 | • Bathrooms: 1 | • Build: 60 m<sup>2</sup> | • Terrace: 2000 m<sup>2</sup> | • Orientation: South | • View type: Countryside, Forest, Garden, Mountain

General: Bargain, Close To Forest, Close To Sea, Close to shops, Furnished (No), Garden (Private), Near transport, Parking More Than One, Parking private, Renovation Required