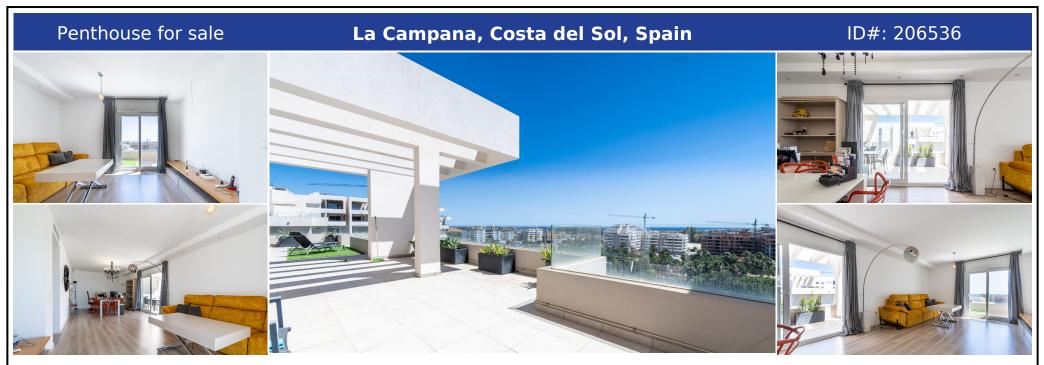

## **Description:**

Discover the elegance and comfort of this stunning penthouse in Nueva Andalucía, located next to shops, schools and nurseries, with wonderful sea views. This unique property has 225 m2 built, of which 105 m2 make up a majestic and large corner terrace of 90 degrees, offering stunning sea views from all rooms, and mountain views from the diner. Located in the prestigious Albatros VI urbanization of the renowned promoter Playas del Duque, just...

• Bedrooms: 3 | • Bathrooms: 2 | • Build: 235 m<sup>2</sup> | • Terrace: 115 m<sup>2</sup> | • Orientation: South | • View type: Mountain, Sea

General: Air Conditioning, Alarm system, Close To Sea, Close to shops, Close To Town, Condition Excellent, Entry phone, Fitted Wardrobes, Fully equipped kitchen, Furnished, Garden (Shared), Kitchen Partially Fitted, Lift, Near transport, Parking communal, Pool Communal, Private terrace