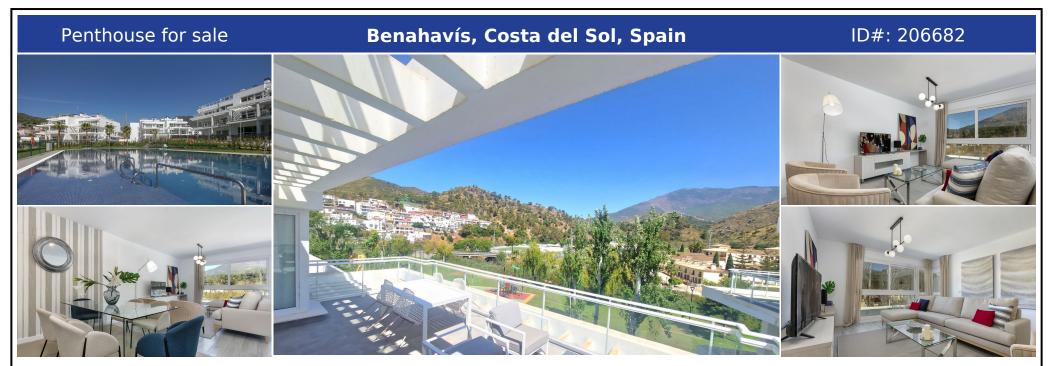

## **Description:**

Stunning modern penthouse with panoramic views and walking distance to resturants, sports facilities & stunning countryside. This property has a huge 100m2 rooftop solarium which enjoys all day sun! The apartment has stunning open views of the mountains and is 2 minutes walk from all amenities including community golf driving range, shops, restaurants, and the local school. The apartment consists of 3 spacious bedrooms and 2 bathrooms, on...

• Bedrooms: 3 | • Bathrooms: 2 | • Build: 140 m<sup>2</sup> | • Terrace: 115 m<sup>2</sup> | • Orientation: Northeast | • View type: Forest, Golf, Mountain, Panoramic

General: Air Conditioning, Alarm system, Close to golf, Condition Excellent, Electricity, Entry phone, Fitted Wardrobes, Fully equipped kitchen, Furnished (option), Garden (Shared), Gated Complex, Hot A/C, Near transport, Parking underground, Pool Communal, Storage, Suburban, Village