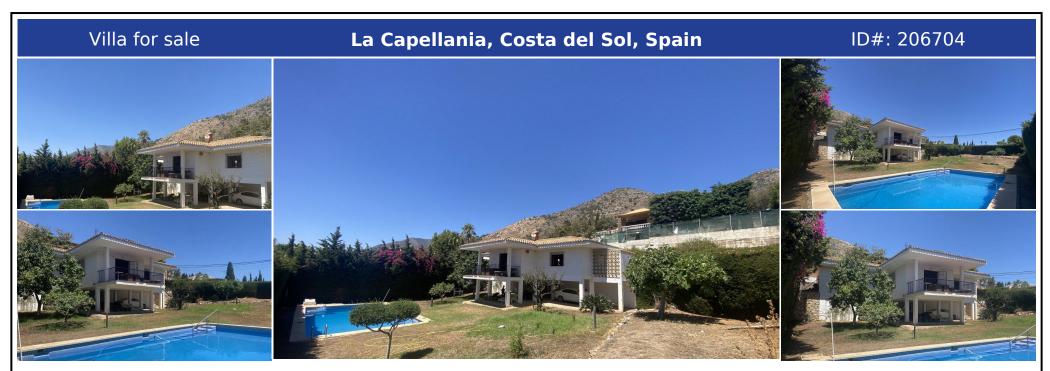

## **Description:**

ATTENTION INVESTORS! DETACHED VILLA TO REFORM IN MOST SOUGHT AFTER AREA - LA CAPELLANIA, BENALMADENA! €772,000 HUGE POTENTIAL, Currently 3BED/2BATH but can enclose lower level and create multiple bedrooms, a guest apartment or multipurpose space for your desires. Location - Just a 5 minute walk to local amenities in El Higeuron (pharmacy, restaurants, bars, mini supermarket, Carrefour etc). 5 minute drive down to the coast with beautiful san...

• Bedrooms: 3 | • Bathrooms: 2 | • Build: 212 m<sup>2</sup> | • Terrace: 63 m<sup>2</sup> | • Orientation: South | • View type: Garden, Mountain, Pool, Sea

General: Bargain, Close To Sea, Condition Good, Covered terrace, Electricity, Fireplace, Fitted Wardrobes, Fully equipped kitchen, Furnished (No), Garden (Private), Gated Complex, Near transport, Parking private, Pool Private, Private terrace, Renovation Required, Urbanisation