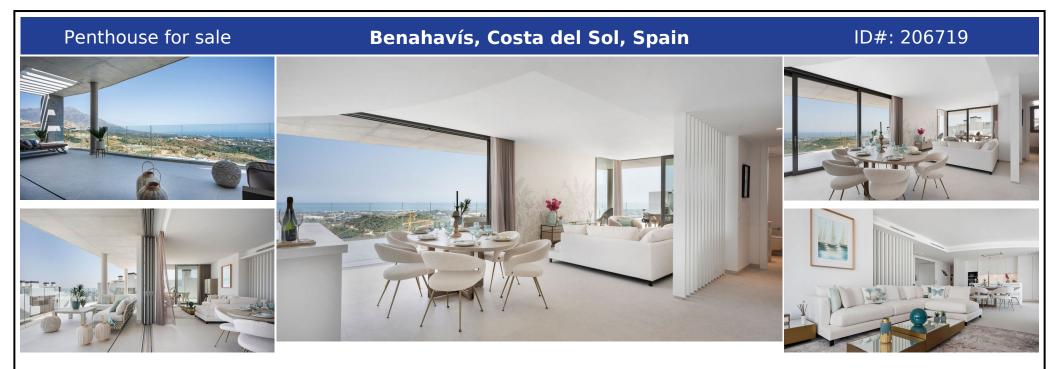

## **Description:**

Penthouse Skyline is located within the prestigious Real de la Quinta Residential Country Club Resort in Benahavís. This unique Penthouse is perfectly aligned with a south-facing orientation. It has great panoramic views of the lake, La Concha - mountain, golf course, town, and sea, encapsulated in 187 sqm of living space with a sprawling 163 sqm terrace. Designed with sophistication in mind, this penthouse features four spacious bedrooms (...

• Bedrooms: 4 | • Bathrooms: 4 | • Build: 187 m<sup>2</sup> | • Terrace: 163 m<sup>2</sup> | • Orientation: South | • View type: Golf, Lake, Mountain, Panoramic, Pool, Sea

General: Alarm system, Close To Schools, Condition Excellent, Covered terrace, Electric Blinds, Fitted Wardrobes, Fully equipped kitchen, Furnished, Garden (Shared), Kitchen Partially Fitted, Lift, Parking private, Pool Private, Private terrace, Security 24/24