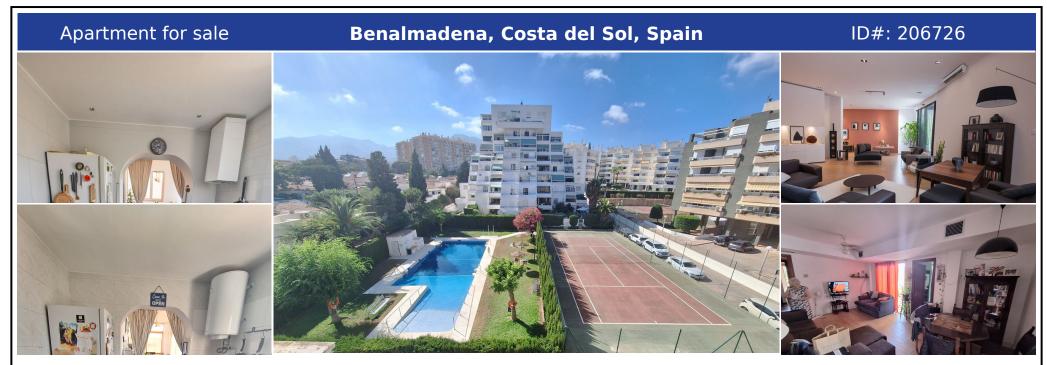

## **Description:**

Spacious and Bright Apartment in Benalmádena Property Features: - Bedrooms: 2 double bedrooms - Bathrooms: 1 spacious bathroom - Living Space: Large livingdining room with two distinct areas - Terrace: Terrace with open views, all exterior - Size: 127 m<sup>2</sup> built, 117 m<sup>2</sup> usable - Orientation: South East and North West -Condition: Second-hand in good condition - Built-in Wardrobes - Floor: 3rd floor, exterior with elevator - Parking: Parkin...

• Bedrooms: 2 | • Bathrooms: 1 | • Build: 114 m<sup>2</sup> | • Terrace: 13 m<sup>2</sup> | • Orientation: East, Southeast | • View type: Courtyard, Pool

General: Air Conditioning, Close To Schools, Close To Sea, Close to shops, Cold A/C, Condition Good, Covered terrace, Electricity, Entry phone, Fitted Wardrobes, Fully equipped kitchen, Furnished (partially), Garden (Shared), Gated Complex, Hot A/C, Lift, Near transport, Parking communal, Pool Communal, Telephone