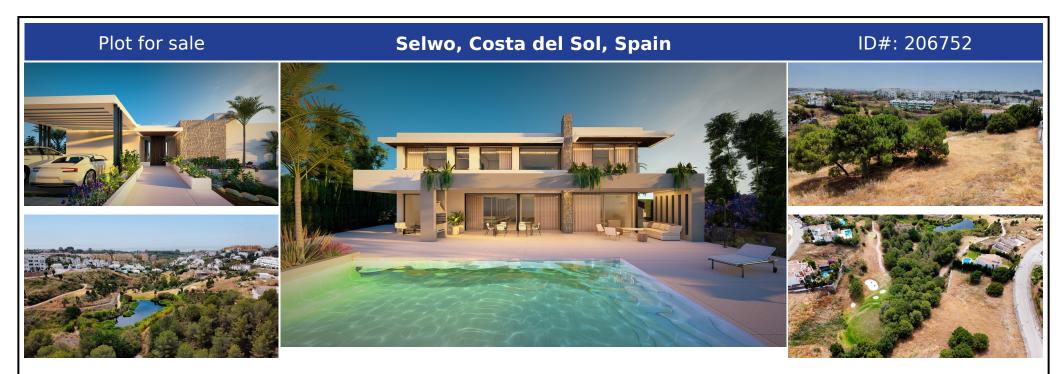

## **Description:**

Plot on the front line of La Resina Golf course, within the urbanization. Halfway between Marbella and Estepona, a perfect residential area to escape from the hustle and bustle, but having everything within a 10 minutes drive. Perfect to build a family villa. Investment opportunity for developers (3 units available). Option: basic project in place for a luxury villa of 575 sqm built + 240sqm terraces. Buildability 0,25 Occupation 30%. PB+1 (...

• Bedrooms: 0 | • Bathrooms: 0 | • Build: 575 m<sup>2</sup> | • Orientation: Southeast | • View type: Garden, Golf, Mountain, Panoramic, Sea