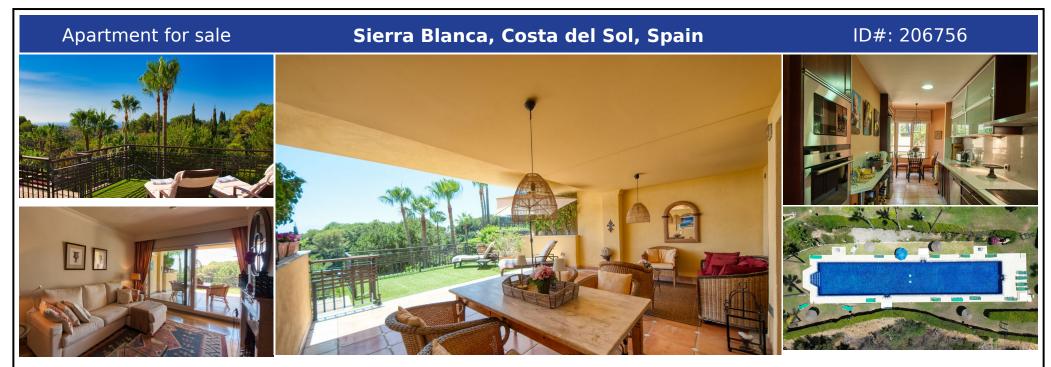

## **Description:**

Discover this fantastic south-facing apartment just minutes from Marbella's center, the beach, and Puerto Banus. This exclusive residence features two beautiful swimming pools within lush communal gardens and 24-hour security for peace of mind. Situated on the ground floor, the apartment boasts a spacious, partly covered terrace offering privacy and stunning panoramic views over the lush gardens with palm trees and the Mediterranean Sea ...

• Bedrooms: 2 | • Bathrooms: 2 | • Build: 155 m<sup>2</sup> | • Terrace: 35 m<sup>2</sup> | • Orientation: South | • View type: Forest, Garden, Panoramic, Sea

General: Air Conditioning, Close To Forest, Close To Schools, Condition Good, Covered terrace, Electric Blinds, Electricity, Entry phone, Fitted Wardrobes, Fully equipped kitchen, Furnished (option), Garage, Garden (Private), Garden (Shared), Gated Complex, Lift, Parking communal, Parking underground, Pool Communal, Private terrace, Security 24/24, Urbanisation