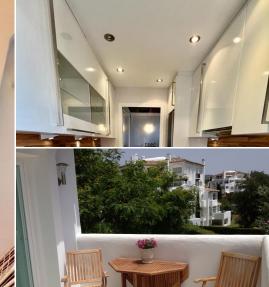

## **Description:**

WONDERFUL SOUTH EAST FACING APARTMENT ON MIDDLE FLOOR IN THE BEST COMPLEX IN THE CENTRE OF ELVIRIA. SHORT DISTANCE TO ALL AMENITIES, TO SHOPS AND RESTAURANTS AND 10 MINUTE WALK TO THE BEACH. EASY ACCESS TO THE MAIN ROAD. IT CONSISTS OF TWO BEDROOMS, TWO BATHROOMS AND A LARGE UTILITY ROOM. NICE RENOVATED KITCHEN. COSY TERRACE WITH LOTS OF SUN, VERY PLEASANT AND WITH POSSIBILITY TO CLOSE WITH A PERGOLA ROOF AND GLASS **CURTAINS TO TAKE ADVANTAGE O...** 

• Bedrooms: 2 | • Bathrooms: 2 | • Build: 67 m<sup>2</sup> | • Terrace: 16 m<sup>2</sup> | • Orientation: Southeast | • View type: Courtyard, Garden, Sea

General: Air Conditioning, Bargain, Close to golf, Close To Schools, Close To Sea, Condition Good, Electricity, Entry phone, Fireplace, Floors (Marble), Fully equipped kitchen, Furnished, Garden (Shared), Gated Complex, Near transport, Parking street, Pool Communal, Security 24/24, Tennis Court,