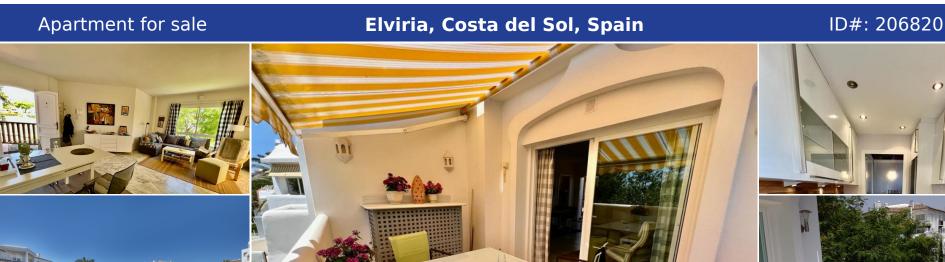

## **Description:**

WONDERFUL SOUTH EAST FACING APARTMENT ON MIDDLE FLOOR IN THE BEST COMPLEX IN THE CENTRE OF ELVIRIA. SHORT DISTANCE TO ALL AMENITIES, TO SHOPS AND RESTAURANTS AND 10 MINUTE WALK TO THE BEACH. EASY ACCESS TO THE MAIN ROAD. IT CONSISTS OF TWO BEDROOMS, TWO BATHROOMS AND A LARGE UTILITY ROOM. NICE RENOVATED KITCHEN. COSY TERRACE WITH LOTS OF SUN, VERY PLEASANT AND WITH POSSIBILITY TO CLOSE WITH A PERGOLA ROOF AND GLASS **CURTAINS TO TAKE ADVANTAGE O...** 

• Bedrooms: 2 | • Bathrooms: 2 | • Build: 67 m<sup>2</sup> | • Terrace: 16 m<sup>2</sup> | • Orientation: Southeast | • View type: Courtyard, Garden, Sea

General: Air Conditioning, Bargain, Close to golf, Close To Schools, Close To Sea, Condition Good, Electricity, Entry phone, Fireplace, Floors (Marble), Fully equipped kitchen, Furnished, Garden (Shared), Gated Complex, Near transport, Parking street, Pool Communal, Security 24/24, Tennis Court,