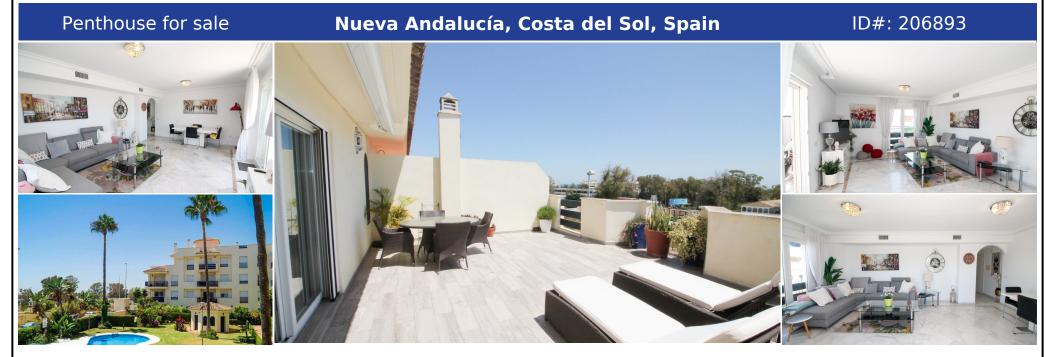

## **Description:**

Discover an exceptional three-bedroom penthouse apartment situated on a single level within the exclusive, fully gated community of Lorcrimar II. Perfectly located within walking distance of the renowned yacht harbour of Puerto Banús and just moments from the beach, this apartment offers the ultimate blend of luxury and convenience. Boasting a generous 123 m² of living space, the apartment is thoughtfully designed to maximize comfort and sty...

• Bedrooms: 3 | • Bathrooms: 2 | • Build: 123 m<sup>2</sup> | • Terrace: 45 m<sup>2</sup> | • Orientation: South | • View type: Garden, Pool, Sea

General: Air Conditioning, Close to port, Close To Sea, Close to shops, Condition Excellent, Electric Blinds, Electricity, Entry phone, Fitted Wardrobes, Fully equipped kitchen, Furnished (option), Garden (Shared), Gated Complex, Lift, Near transport, Parking underground, Pool Communal, Private terrace