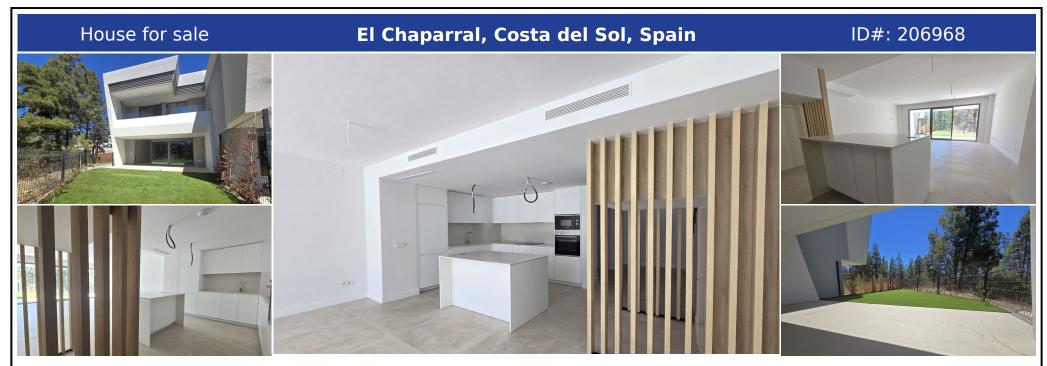

## **Description:**

BRAND NEW LUXURY SEMI-DETACHED HOUSE - An exclusive semi-detached house (never used) with private garden set in a contemporary architectural style complex nestled in the heart of El Chaparral pine wood. This luxury property offers well distributed interior spaces, on the ground floor: a separate WC and the living room, dining room and fully equipped Bosh kitchen merge into a large living space. The connection between outdoor and indoor spaces ...

• Bedrooms: 3 | • Bathrooms: 3 | • Build: 149 m<sup>2</sup> | • Terrace: 25 m<sup>2</sup> | • Orientation: South, Southwest, West | • View type: Forest, Garden, Golf

General: Air Conditioning, Bargain, Close to golf, Close to port, Close to shops, Condition Excellent, Covered terrace, Electric Blinds, Fitted Wardrobes, Fully equipped kitchen, Furnished (No), Garden (Private), Garden (Shared), Gated Complex, Near transport, Parking communal, Parking More Than One, Parking private, Parking street, Pool Communal, Private terrace, Safe, Security 24/24