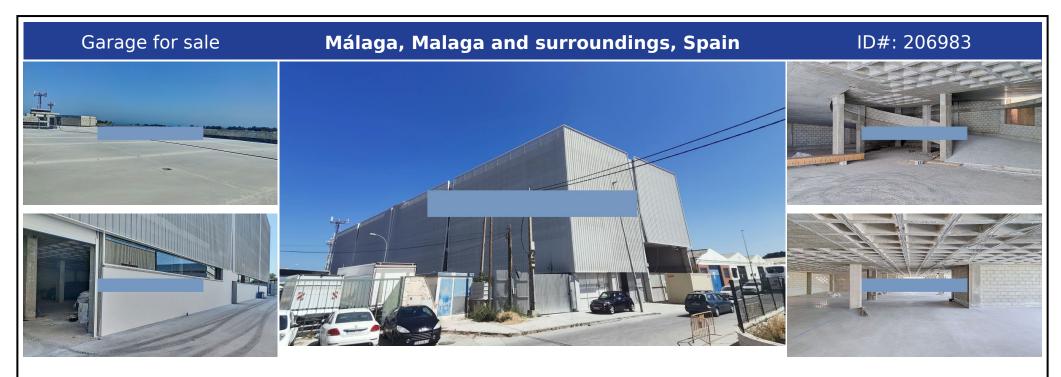

## **Description:**

It is a building for productive use with rotating parking use, designed taking into account the important change that this site will experience as soon as the SUNC-R-G. 5 is developed, which will involve the opening of the future Emilio Salgari street giving to the north boundary of approximately 75 m of façade, becoming a corner plot. A rectangular building of five floors that occupies 100% of the plot is designed. The project pursues two ob...

• Bedrooms:  $0 \mid$  • Bathrooms:  $0 \mid$  • Build:  $1,073 \text{ m}^2 \mid$  • Orientation: East, North, South, West  $\mid$ 

General: Basement, Electricity, Gated Complex, Lift, Near transport, Security 24/24, Telephone