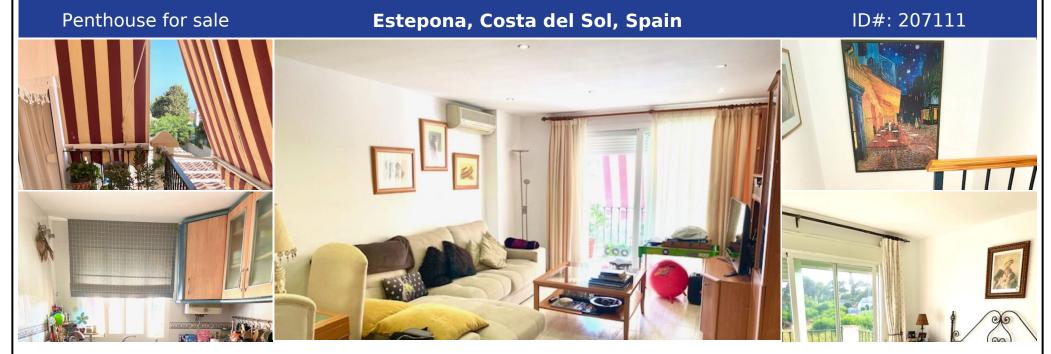

## **Description:**

The apartment is a duplex penthouse on 2 floors of the building, there are approximately 15 steps from the road to the front door, as you enter into the apartment you have a living room, kitchen and west facing terrace that has a very small part sea view to the left of the building and in front you have a large plot of land, on the second floor you have 3 decent sized bedrooms, shower room shared with two of the bedrooms and the master bedroom...

• Bedrooms: 3 | • Bathrooms: 2 | • Build:  $108 \text{ m}^2$  | • Terrace: 12 m² | • Orientation: West | • View type: Garden, Sea, Urban

General: Air Conditioning, Close To Schools, Close To Sea, Close To Town, Cold A/C, Condition Good, Electricity, Ensuite Bathroom, Fitted Wardrobes, Fully equipped kitchen, Furnished (option), Hot A/C, Near transport, Parking communal, Parking street, Private terrace