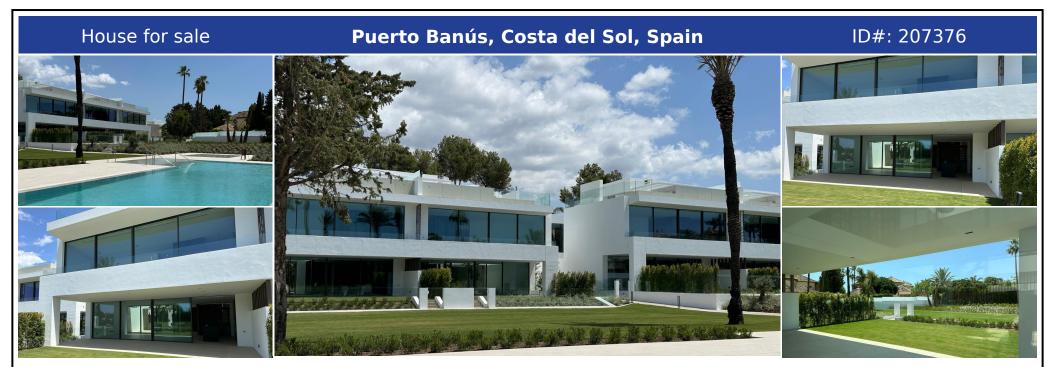

## **Description:**

Brand new modern villa located in the prestigious area of Puerto Banus - Atalaya Rio Verde, close to the beach and within a secure community. This home is all about comfort and convenience, featuring modern architecture and private amenities. The villa has been built in four levels, including a basement that can be customized and a rooftop terrace with a small heated pool. Designed with an open layout to maximize space and natural light, it in...

• Bedrooms: 4 | • Bathrooms: 4 | • Build: 375 m<sup>2</sup> | • Terrace: 228 m<sup>2</sup> | • Orientation: South, Southeast, Southwest | • View type: Garden, Golf, Mountain, Panoramic, Pool

General: Close to port, Close To Sea, Close to shops, Condition Excellent, Fully equipped kitchen, Furnished, Garage, Garden (Private), Garden (Shared), Gated Complex, Lift, Near transport, Parking covered, Parking open, Parking underground, Pool Communal, Pool Private, Private terrace,