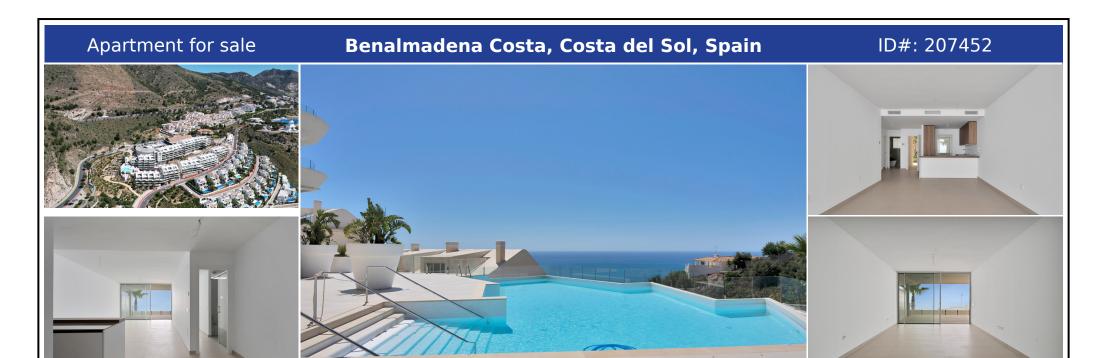

## **Description:**

This marvelous brand-new corner apartment is located in one of the most exclusive residences in Benalmadena. Stupa Hills is an elegant new development featuring modernly designed apartments in one of the most prestigious areas of Benalmadena, offering peace and tranquillity. The complex is situated in an elevated location near the largest Buddhist temple in Western Europe. The beach and Benalmadena Puerto Marina are just a few minutes' dr...

• Bedrooms: 3 | • Bathrooms: 2 | • Build: 168 m<sup>2</sup> | • Terrace: 53 m<sup>2</sup> |

General: Central Heating, Condition Good, Covered terrace, Fully equipped kitchen, Furnished (partially), Lift, Pool Communal, Private terrace, Sauna