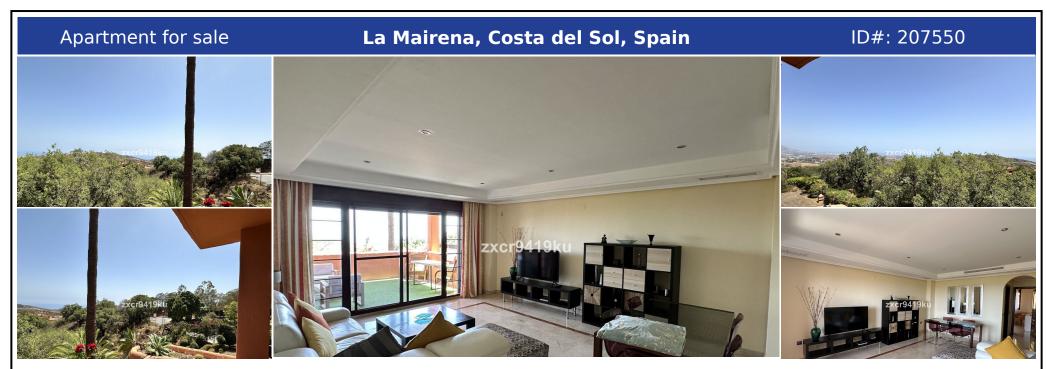

## **Description:**

Fantastic first floor south facing 2 bedroom 2 bathroom apartment with panoramic views of the mountains and sea. One of the very few South facing apartments in el Soto de Marbella.Welcome to your dream retreat in La Mairena, where tranquillity meets elegance and offers the perfect blend of modern comfort and scenic beauty, this apartment promises a lifestyle of serenity and sophistication. Owners enjoy complimentary access to: Gym facilities a...

• Bedrooms: 2 | • Bathrooms: 2 | • Build: 158 m<sup>2</sup> | • Terrace: 15 m<sup>2</sup> | • Orientation: South | • View type: Countryside, Garden, Mountain, Panoramic, Sea

General: Air Conditioning, Alarm system, Bargain, Close To Forest, Close to golf, Close To Schools, Cold A/C, Condition Good, Covered terrace, Electric Blinds, Electricity, Entry phone, Fitted Wardrobes, Fully equipped kitchen, Furnished (No), Garage, Gated Complex, Hot A/C, Lift, Parking