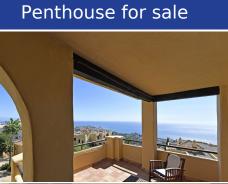

## **Description:**

PENTHOUSE DUPLEX with magnificent sea views and South-East orientation. Located in a specially designed complex with 2 swimming pools and large garden areas. It has on the entrance floor, hall, kitchen with utility room, 2 bedrooms, 1 complete bathroom and a spacious living room with access to a south-east facing terrace with panoramic views to the sea and the communal garden. Upstairs is the master bedroom with dressing room, en suite bathroo...

• Bedrooms: 3 | • Bathrooms: 2 | • Build: 140 m² | • Terrace: 36 m² | • Orientation: Southeast | • View type: Garden, Mountain, Pool, Sea

General: Air Conditioning, Close To Schools, Close To Sea, Close To Town, Condition Good, Covered terrace, Entry phone, Fitted Wardrobes, Fully equipped kitchen, Furnished (No), Garden (Shared), Gated Complex, Lift, Near transport, Parking communal, Parking private, Pool Communal