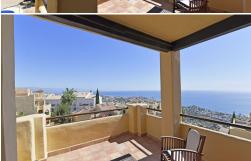

## **Description:**

PENTHOUSE DUPLEX with magnificent sea views and South-East orientation. Located in a specially designed complex with 2 swimming pools and large garden areas. It has on the entrance floor, hall, kitchen with utility room, 2 bedrooms, 1 complete bathroom and a spacious living room with access to a south-east facing terrace with panoramic views to the sea and the communal garden. Upstairs is the master bedroom with dressing room, en suite bathroo...

• Bedrooms: 3 | • Bathrooms: 2 | • Build: 140 m² | • Terrace: 36 m² | • Orientation: Southeast | • View type: Garden, Mountain, Pool, Sea

General: Air Conditioning, Close To Schools, Close To Sea, Close To Town, Condition Good, Covered terrace, Entry phone, Fitted Wardrobes, Fully equipped kitchen, Furnished (No), Garden (Shared), Gated Complex, Lift, Near transport, Parking communal, Parking private, Pool Communal