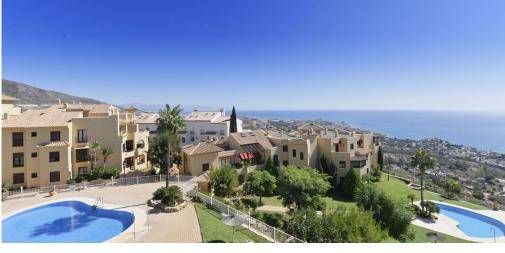

## **Description:**

PENTHOUSE DUPLEX with magnificent sea views and South-East orientation. Located in a specially designed complex with 2 swimming pools and large garden areas. It has on the entrance floor, hall, kitchen with utility room, 2 bedrooms, 1 complete bathroom and a spacious living room with access to a south-east facing terrace with panoramic views to the sea and the communal garden. Upstairs is the master bedroom with dressing room, en suite bathroo...

• Bedrooms: 3 | • Bathrooms: 2 | • Build: 140 m² | • Terrace: 36 m² | • Orientation: Southeast | • View type: Garden, Mountain, Pool, Sea

General: Air Conditioning, Close To Schools, Close To Sea, Close To Town, Condition Good, Covered terrace, Entry phone, Fitted Wardrobes, Fully equipped kitchen, Furnished (No), Garden (Shared), Gated Complex, Lift, Near transport, Parking communal, Parking private, Pool Communal