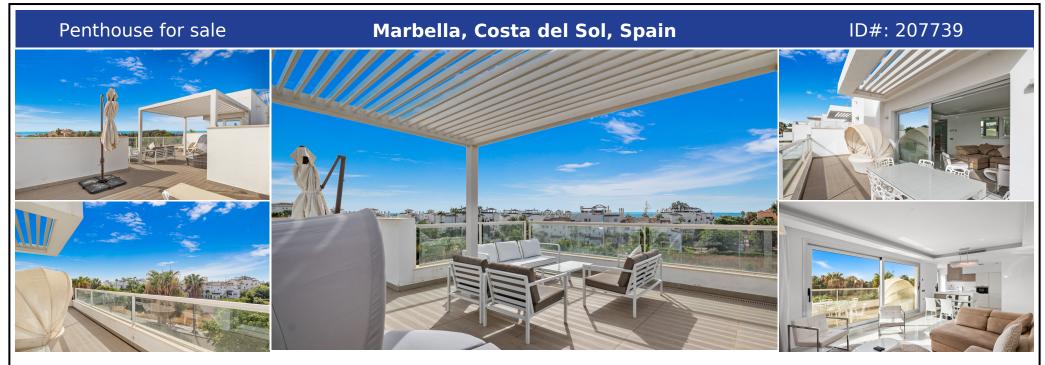

## **Description:**

Discover the epitome of luxury living in this modern penthouse, ideally located in San Pedro de Alcántara, Marbella. This exquisite 3-bedroom, 2-bathroom penthouse is part of the prestigious Jade Beach residential complex, a boutique-style development designed by the renowned Taylor Wimpey. With a prime location just a 3-minute walk from the beach, restaurants, and the brand-new luxury health club, The I/O, this property offers unparalleled c...

• Bedrooms: 3 | • Bathrooms: 2 | • Build: 111 m<sup>2</sup> | • Terrace: 103 m<sup>2</sup> |

General: Alarm system, Central Heating, Floors (Wood), Furnished (No)

**€1,150,000**