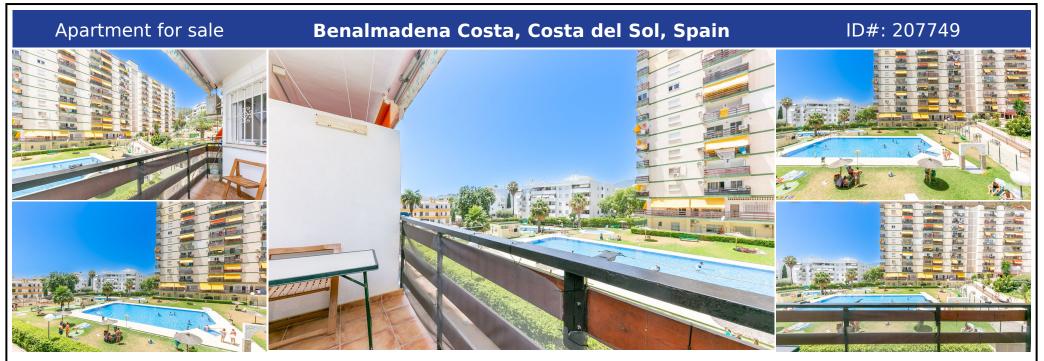

## **Description:**

Investment opportunity with tourist license on place! Nice apartment on the second line of the beach next to Parque de la Paloma in Benalmadena. It is distributed in a living room with an open-plan kitchen, 1 bedroom with built-in wardrobes, 1 bathroom and a large terrace with a view of the garden and the pool. Community with concierge, a communal pool and lifts. IBI: 242€ per year. Garbage: 172€ per year. Community: 80€ mensuales. ...

• Bedrooms: 1 | • Bathrooms: 1 | • Build: 30 m<sup>2</sup> | • Terrace: 4 m<sup>2</sup> | • Orientation: Northwest | • View type: Garden, Pool

General: Air Conditioning, Close To Marina, Close To Sea, Cold A/C, Condition Good, Electricity, Fitted Wardrobes, Fully equipped kitchen, Furnished, Garden (Shared), Gated Complex, Hot A/C, Lift, Near transport, Pool Communal, Private terrace, Urbanisation