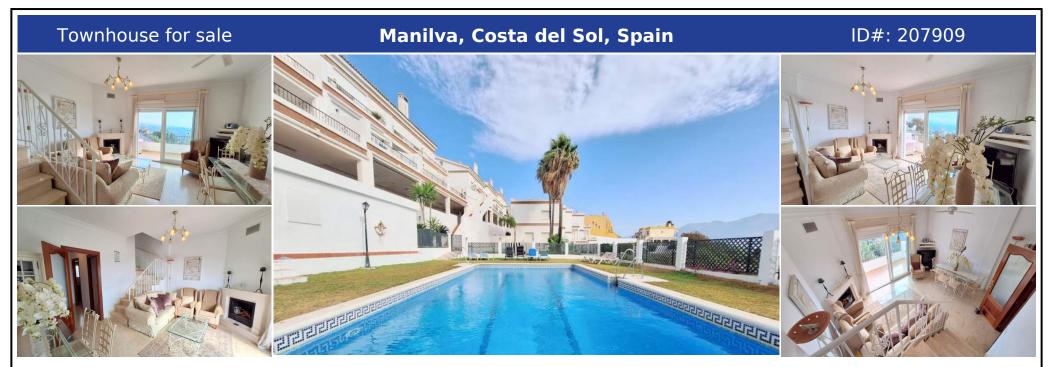

## **Description:**

\*\*\*Excellent Home from Home\*\*\* This is an established boutique urbanisation of 18 homes situated on the cusp of Manilva Pueblo with stunning views towards the Mediterranean Sea and beyond. Situated within a gated entry and private drive is this fantastic 3 bedroom, 2 bathroom townhouse. To the front of the property is a private patio area and entry to the home. The hallway leads to a fully equipped kitchen, a family shower room and the main li...

• Bedrooms: 3 | • Bathrooms: 2 | • Build: 172 m<sup>2</sup> | • Terrace: 45 m<sup>2</sup> | • Orientation: East | • View type: Mountain, Sea

General: Condition Good, Fireplace, Floors (Marble), Fully equipped kitchen, Furnished, Garage, Garden (Shared), Gated Complex, Pool Communal