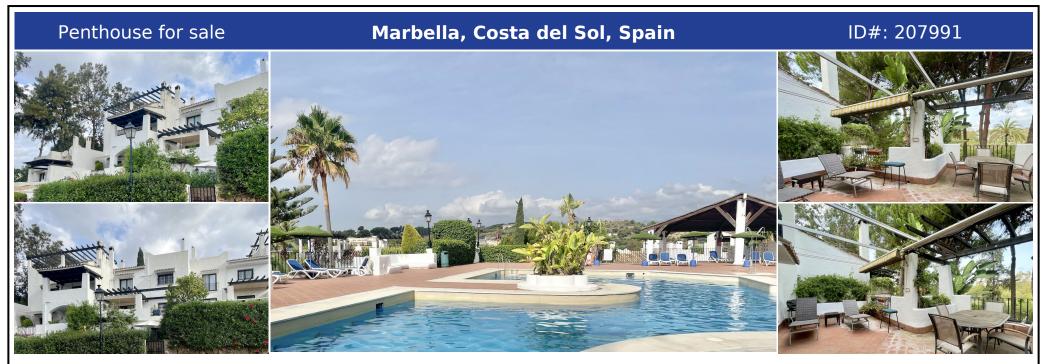

## **Description:**

OPPORTUNITY. Duplex Penthouse with magnificent Solarium next to Puerto Banús. Marbella. Great opportunity to acquire a penthouse in the well-known Club Sierra urbanization, ideal for tennis lovers, as it is located in front of the famous Manolo Santana Tennis Club, and just 5 minutes by car from Puerto Banús, the beach, 3 minutes from supermarkets, and 10 from Marbella Centre. It is an urbanization built in an Andalusian village style, with ...

• Bedrooms: 2 | • Bathrooms: 3 | • Build: 155 m<sup>2</sup> | • Terrace: 60 m<sup>2</sup> | • Orientation: West | • View type: Countryside, Forest, Garden, Golf, Panoramic

General: Air Conditioning, Children's Pool, Close To Sea, Close to shops, Close To Town, Condition Fair, Condition Good, Entry phone, Fitted Wardrobes, Fully equipped kitchen, Furnished, Furnished (option), Garden (Shared), Gated Complex, Gym, Parking communal, Parking private, Pool Communal, Private terrace, Renovation Required, Solarium