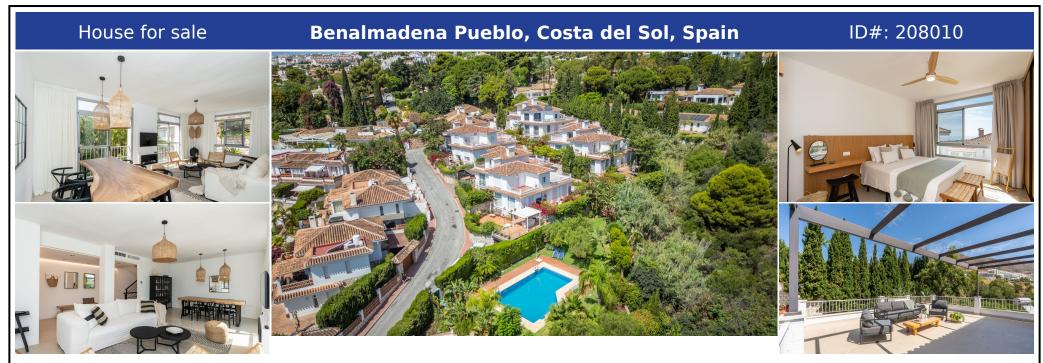

## **Description:**

ELEGANT HOUSE IN ONE OF THE MOST EXCLUSIVE AREAS OF BENALMÁDENA PUEBLO Fantastic semi-detached house, completely renovated with an attractive design, located in Benalmádena Pueblo, in the exclusive Rancho Domingo urbanization, close to all kinds of services, just a few minutes by car from Benalmadena Costa, the beach, located in a strategic and quiet area very close to Malaga airport, Torremolinos and Fuengirola. Large house, divided into th...

• Bedrooms: 4 | • Bathrooms: 3 | • Build: 209 m<sup>2</sup> | • Terrace: 104 m<sup>2</sup> | • Orientation: Southeast | • View type: Sea, Urban

General: Air Conditioning, Close To Schools, Cold A/C, Condition Excellent, Double glass, Electricity, Ensuite Bathroom, Entry phone, Fully equipped kitchen, Furnished (No), Garden (Shared), Gated Complex, Hot A/C, Parking More Than One, Parking private, Pool Communal, Private terrace, Urbanisation