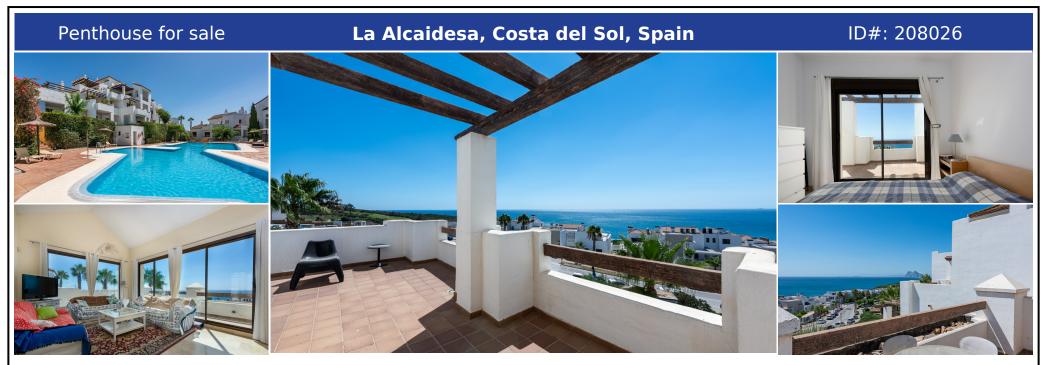

## **Description:**

Spacious and bright, two bedroom penthouse with panoramic sea views. The property has a large, triple aspect lounge with great views of the sea. There is a separate, fully equipped kitchen, with a utility and laundry room. There are two double bedrooms, both with direct access to a large terrace and both with sea views. The master bedroom has an ensuite bathroom. Both bedrooms have plenty of storage. There is also a second family bathroo...

• Bedrooms: 2 | • Bathrooms: 2 | • Build: 89 m<sup>2</sup> | • Terrace: 87 m<sup>2</sup> | • Orientation: Southeast | • View type: Panoramic, Sea

General: Air Conditioning, Close to golf, Close To Sea, Condition Good, Fitted Wardrobes, Fully equipped kitchen, Furnished (No), Garden (Shared), Lift, Parking private, Pool Communal, Private terrace, Storage