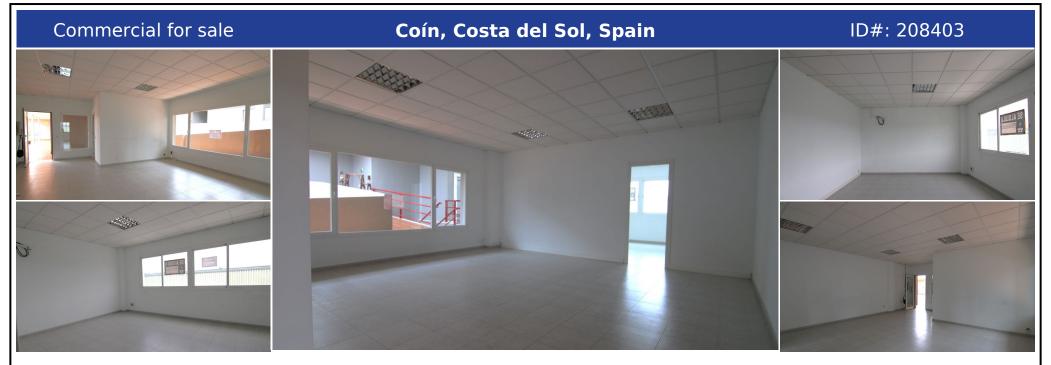

## **Description:**

Bright commercial premises of 80 metres, in industrial estate where there is a wide variety of shops. Passing area and with easy parking in the area. It has pedestrian access, lift. Large courtyard with bathrooms and toilets, to provide services to customers and businesses. It can be adapted for offices, masseurs, make-up artists, beauticians....

• Bedrooms:  $0 \mid$  • Bathrooms:  $1 \mid$  • Build:  $80 \text{ m}^2 \mid$  • Terrace: 15 m² | • Orientation: East, Northeast | • View type: Courtyard, Urban

General: Cheap, Close to shops, Condition Excellent, Electricity, Entry phone, Fiber Optic, Furnished (No), Gated Complex, Kitchen Not Fitted, Parking communal, Parking open, Parking street, Satellite TV