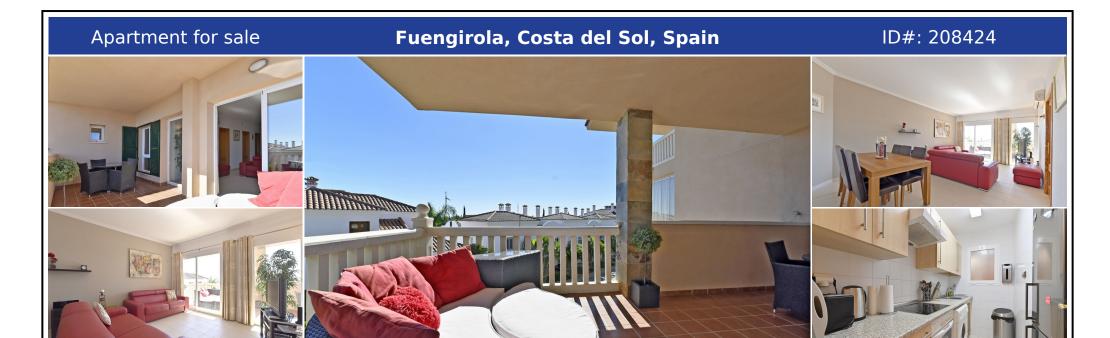

## **Description:**

Spacious apartment, with 101 m2 built, in a magnificent state of maintenance. East facing, morning and midday sun on the terrace, which has about 23 m2. Parking space and storage room included in the price and in the deed. Located a few metres from the Sport Club. Ideal as a family or holiday home. The complex has an extensive communal garden, where there are 2 big swimming pools and an artificial lake. The urbanisation has 24h security, vid...

• Bedrooms: 2 | • Bathrooms: 2 | • Build:  $101 \text{ m}^2$  | • Terrace: 23 m² | • Orientation: East, Southeast | • View type: Mountain, Street

General: Air Conditioning, Alarm system, Close To Sea, Close to shops, Close To Town, Condition Good, Covered terrace, Entry phone, Fitted Wardrobes, Fully equipped kitchen, Furnished (partially), Garden (Shared), Gated Complex, Lift, Near transport, Parking communal, Parking private, Pool Communal, Security 24/24