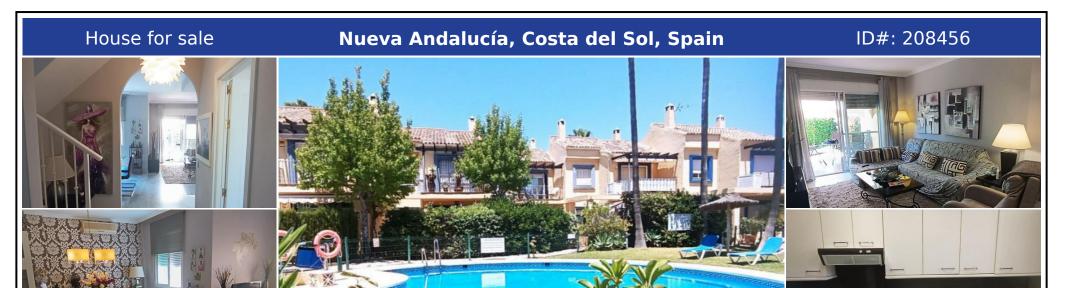

## **Description:**

Corner semi-detached villa for sale in one of the most sought-after residential areas of Marbella, between Puerto Banús and San Pedro de Alcántara. Cortijo Blanco, located 150 metres from the beach and 15 minutes walk from Puerto Banús, is a private community that has several communal swimming pools and gardens. The house is very sunny and south-facing and consists of two floors; On the ground floor we find a guest bathroom, a fully equip...

• Bedrooms: 3 | • Bathrooms: 3 | • Build: 151 m<sup>2</sup> | • Terrace: 25 m<sup>2</sup> | • Orientation: South |

General: Air Conditioning, Condition Excellent, Electricity, Fitted Wardrobes, Fully equipped kitchen, Furnished, Garage, Garden (Private), Garden (Shared), Gated Complex, Near transport, Pool Communal, Private terrace, Urbanisation, Utility Room